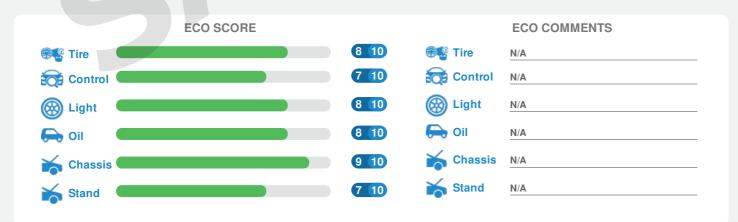

| KMS RUN           | 11833        |
| TRIM      | 180CC  | INSURANCE EXPIRY  | 2018-2-17    |
| COLOR     | OTHER  | LOCATION          | PUNE         |
| FUEL TYPE | PETROL | ENGINE SOUND LINK | NIL          |
|           |        |                   |              |

#### **KEY HIGHLIGHTS**

| FLOOD DAMAGE             | NO | MAJOR ACCIDENT(S)        | NO                | SERVICE LOGS AVAILABLE | NO |
|--------------------------|----|--------------------------|-------------------|------------------------|----|
| TYRE LIFE REMAINING (KM) | 65 | RC COPY AVAILABLE        | YES<br>(ORIGINAL) | BANK HYPOTHECATION     | NO |
| <b>₽</b> DENT            | NO | insurance copy available | LENO              | BANK NOC               | NO |

#### ECO SCORE & OPTIONAL SPEND ESTIMATE FOR GOOD TO GREAT



# **DESCRIPTION**

good condition







Ordered by: Deep gupta | Inspected date: 2018-02-17

**Order Id:** 19115

Overall Score



8/10

# MAGES





Order Id: 19115 Ordered by: Deep gupta | Inspected date: 2018-02-17

**Overall Score** 8/10

## DISCLAIMER

This inspection report was generated by ECO, a service arm of Droom Technology Pvt Ltd. This report was generated based on the request raised by the party, whom the report is addressed to, for the stated purpose only. ECO will not be responsible for any loss incurred by the party relying on the inspection report.

All data presented in the report are based on the facts at the time of inspection and ECO cannot be held responsible for any discrepancy in the mentioned facts. ECO has not validated the authenticity of the odometer reading