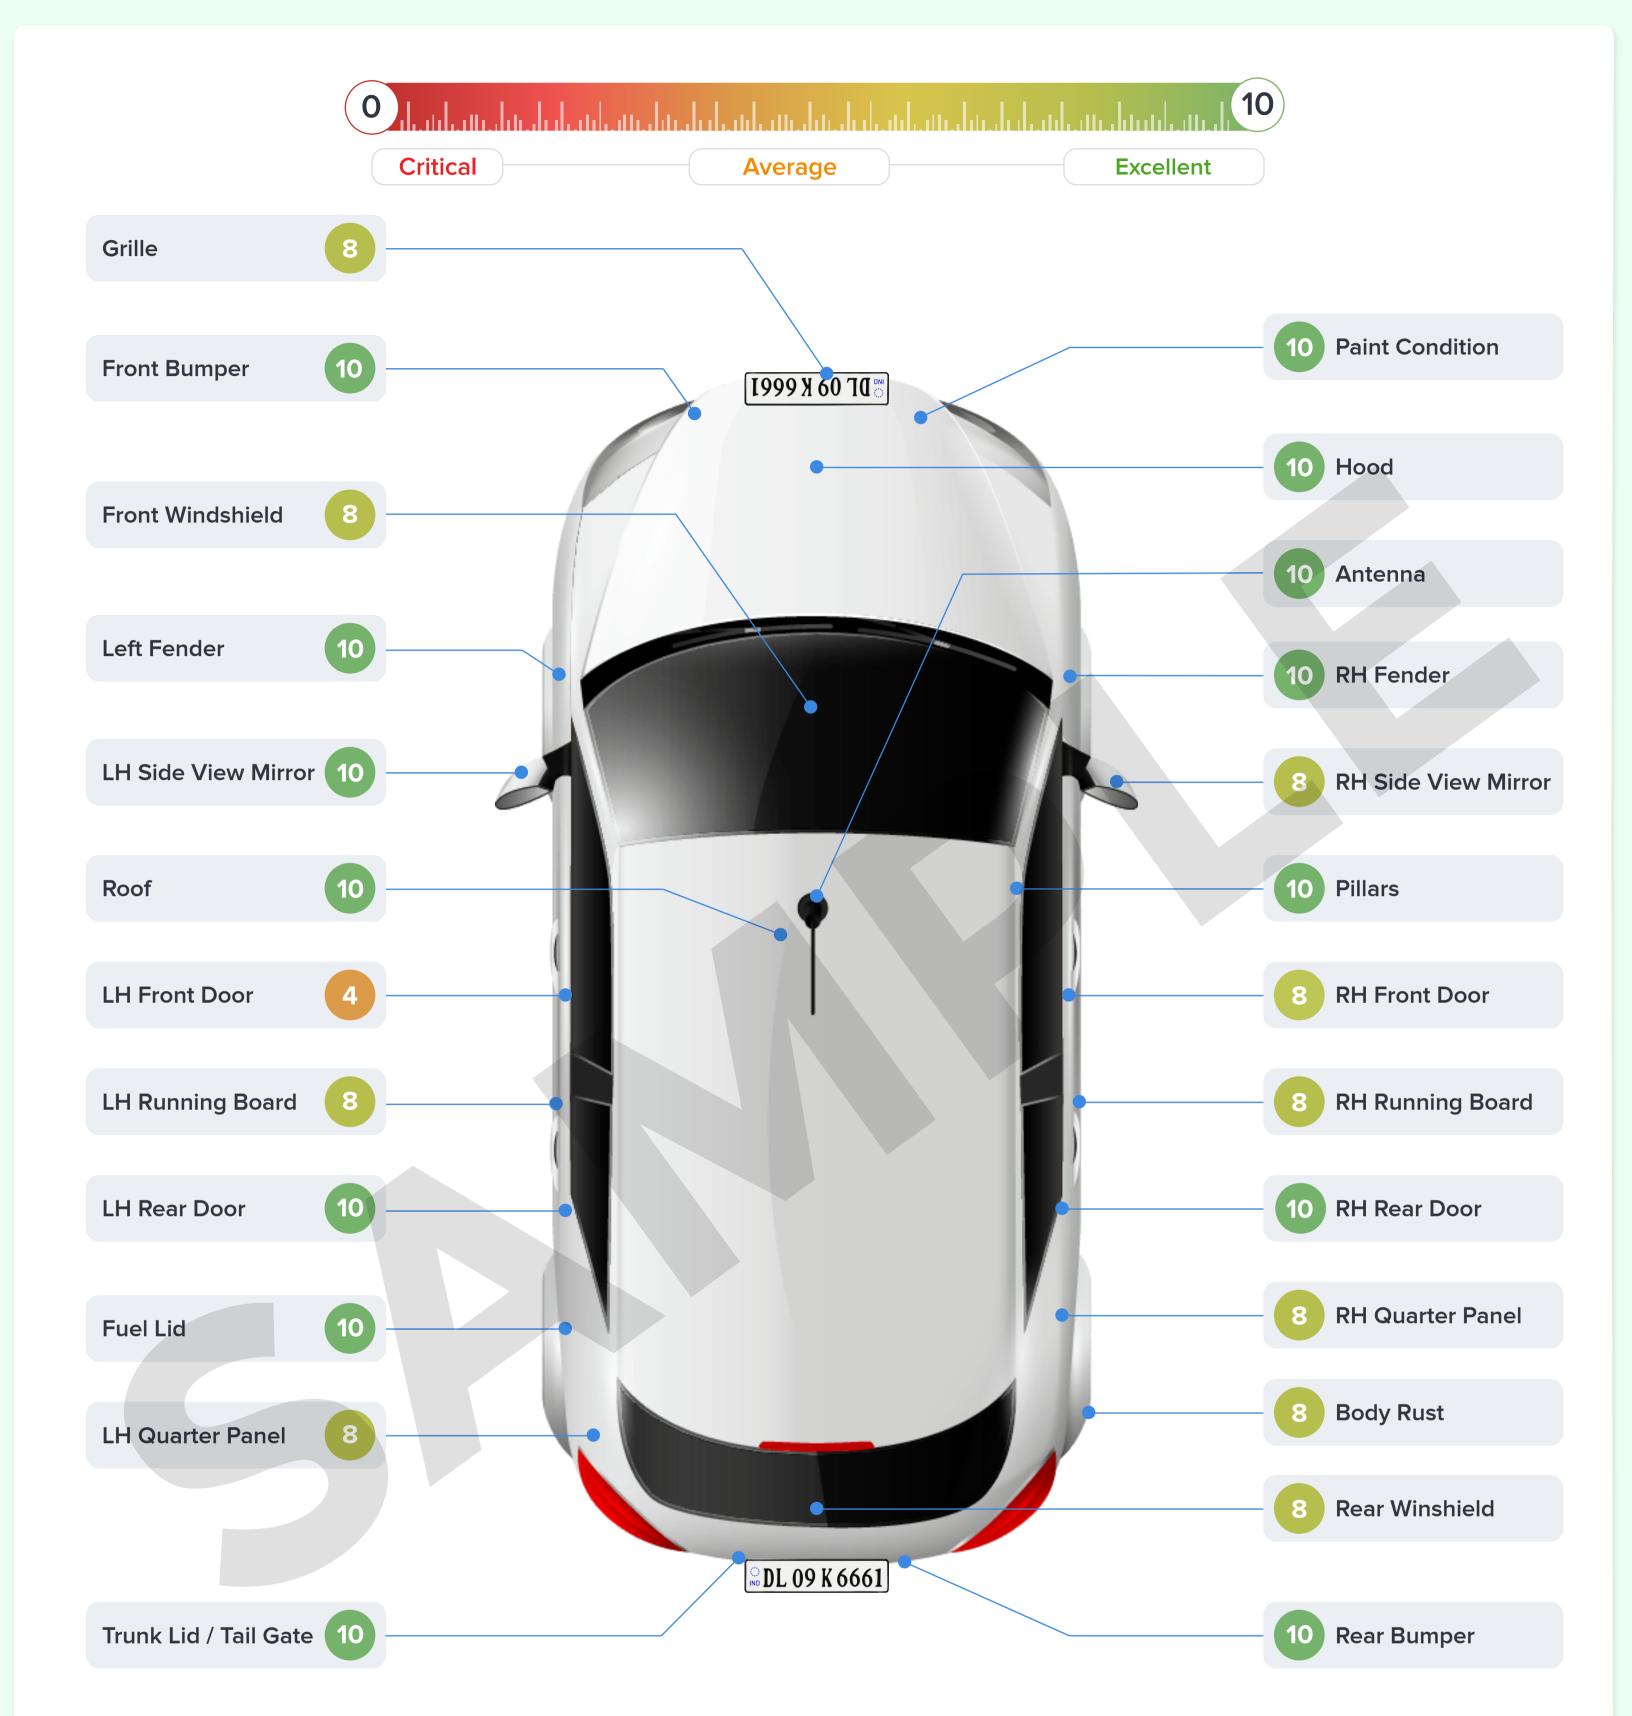

# **EXTERIOR**

Vehicle Exterior View and Condition

| Front License Plate is available?  | ~ |
|------------------------------------|---|
| License Plates are HSRP complaint? | ~ |
| Head Lights are working?           | ~ |
| Turn Signal lamps are working?     | ~ |
| Hazard Lamps are working?          | ~ |

| Rear License Plate is available?  | ~                    |
|-----------------------------------|----------------------|
| HSRP colour sticker is available? | <ul> <li></li> </ul> |
| Tail Lights are working?          | ~                    |
| Fog Lamps are working?            | ×                    |
| Break lights are working?         | ~                    |

### Rear windshield wiper is working in good condition?

Front windshield wiper is working in good condition?

### Reverse parking lights are working?

support@eco.com

# **Other Images**

GRILLE

**FRONT BUMPER** 

**REAR BUMPER** 

**BONNET HOOD** 

**FRONT WINDSHIELD** 

**REAR WINDSHIELD** 

LEFT FENDER

**RIGHT FENDER** 

LEFT QUARTER PANEL

support@eco.com

Unbiased

G G Comprehensive Objective

Order ID : 20588 Generated : 12 Feb 2021

# **Other Images**

**RIGHT QUARTER PANEL** 

**BOOT TRUNK LID** 