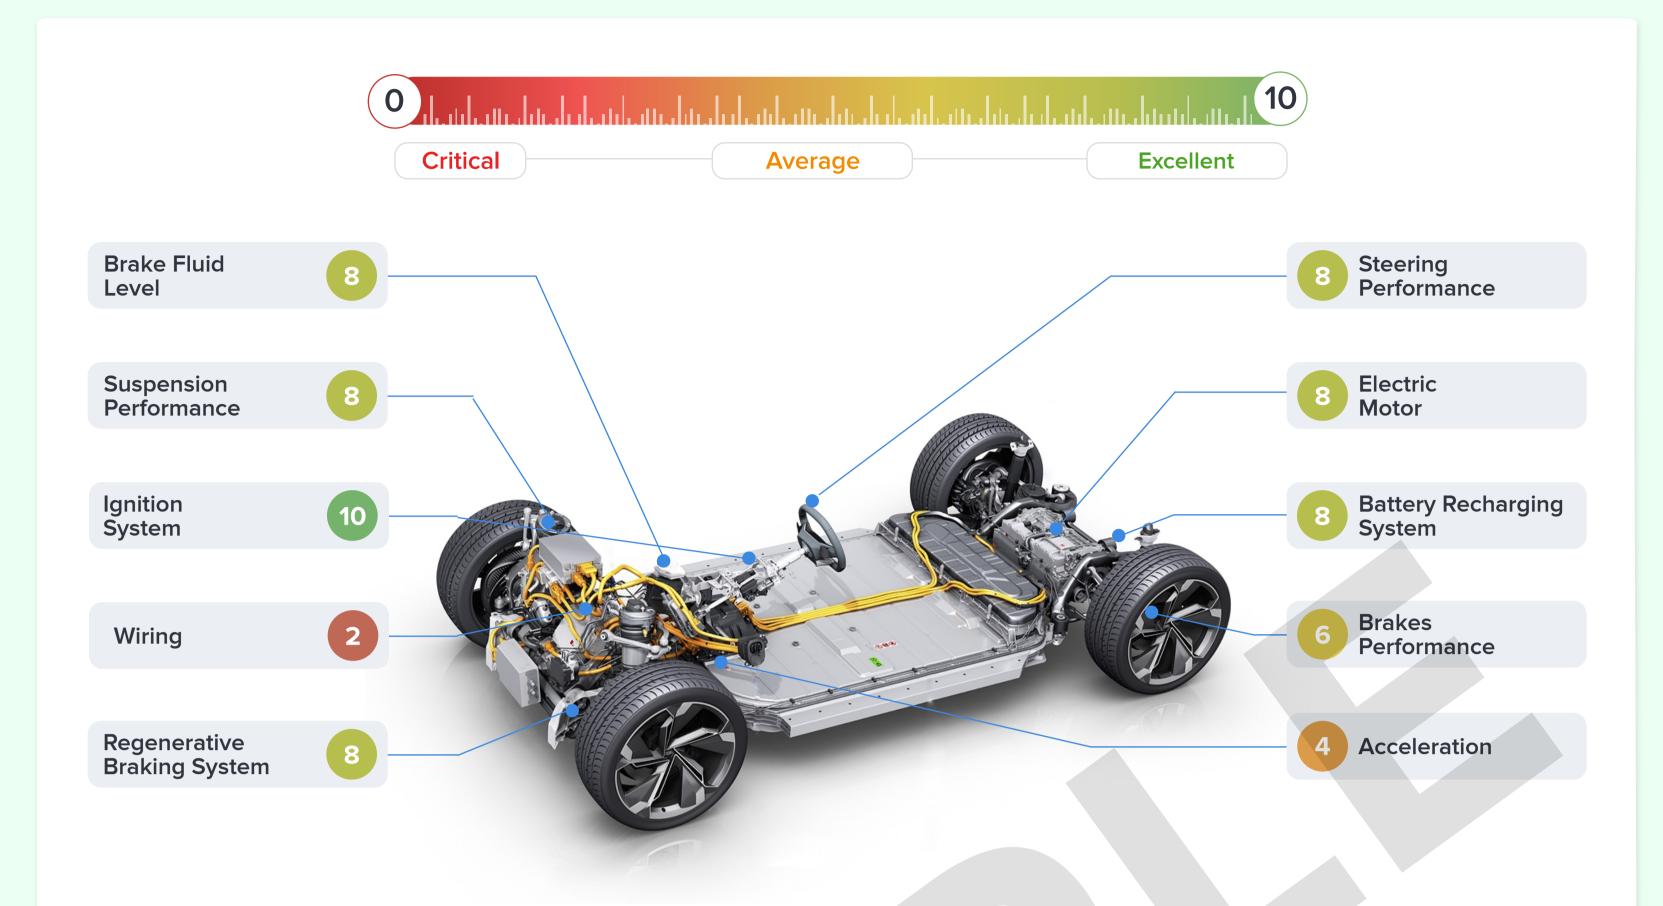

# **ELECTRIC VEHICLE BATTERY, CHASSIS AND PERFORMANCE**

C

Objective

(A)

Comprehensive

| State of Charge (SoC) before Test Drive | 85%    |
|-----------------------------------------|--------|
| State of Charge (SoC) AfterTest Drive   | 75%    |
| Battery Temperature                     | 48 c   |
| Battery Capacity                        | 25 kwH |
| Test Drive Distance                     | 5 Km   |
| Average Discharge per Km Driven         | 2%     |