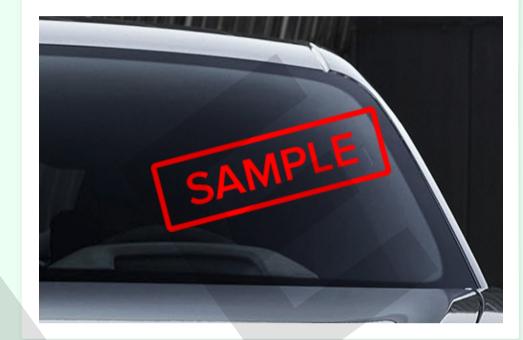

# **Other Images**

GRILLE

**FRONT BUMPER** 

**REAR BUMPER** 

**BONNET HOOD** 

**FRONT WINDSHIELD** 

**REAR WINDSHIELD** 

LEFT FENDER