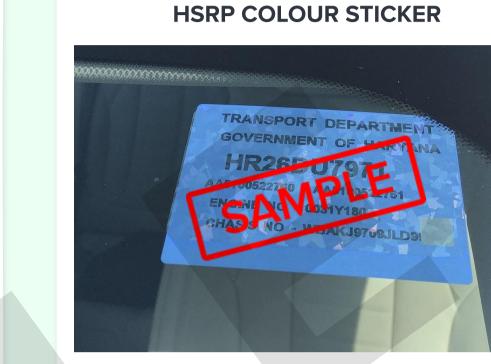

| Rear License Plate is available?  | ~                    |
|-----------------------------------|----------------------|
| HSRP colour sticker is available? | <ul> <li></li> </ul> |
| Tail Lights are working?          | ~                    |
| Fog Lamps are working?            | ×                    |
| Break lights are working?         | ~                    |