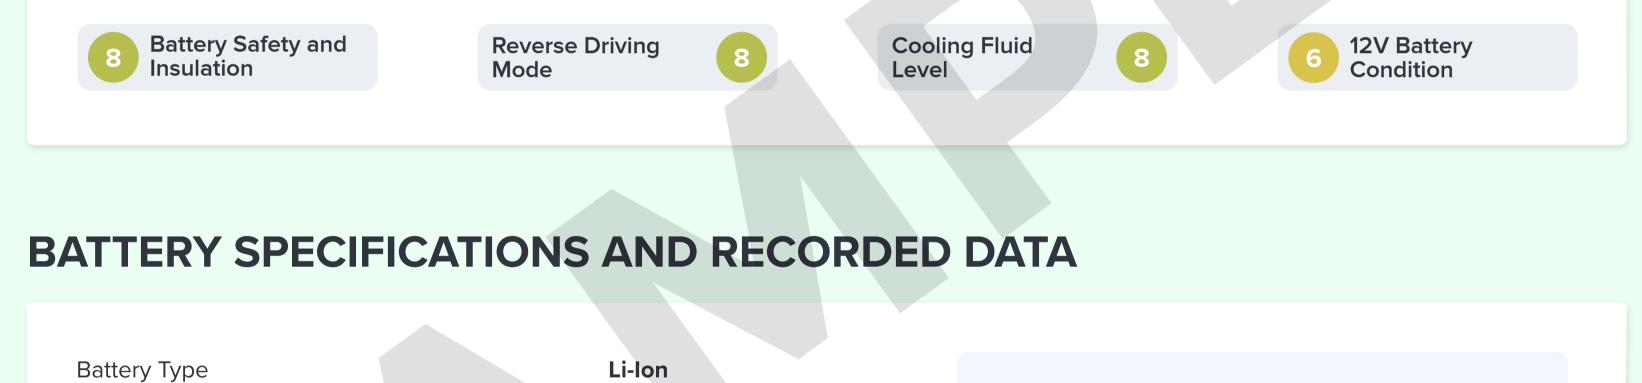

# **ELECTRIC VEHICLE BATTERY, CHASSIS AND PERFORMANCE**

C

Objective

(A)

Comprehensive

| State of Charge (SoC) before Test Drive | 85%    |
|-----------------------------------------|--------|
| State of Charge (SoC) AfterTest Drive   | 75%    |
| Battery Temperature                     | 48 c   |
| Battery Capacity                        | 25 kwH |
| Test Drive Distance                     | 5 Km   |
| Average Discharge per Km Driven         | 2%     |