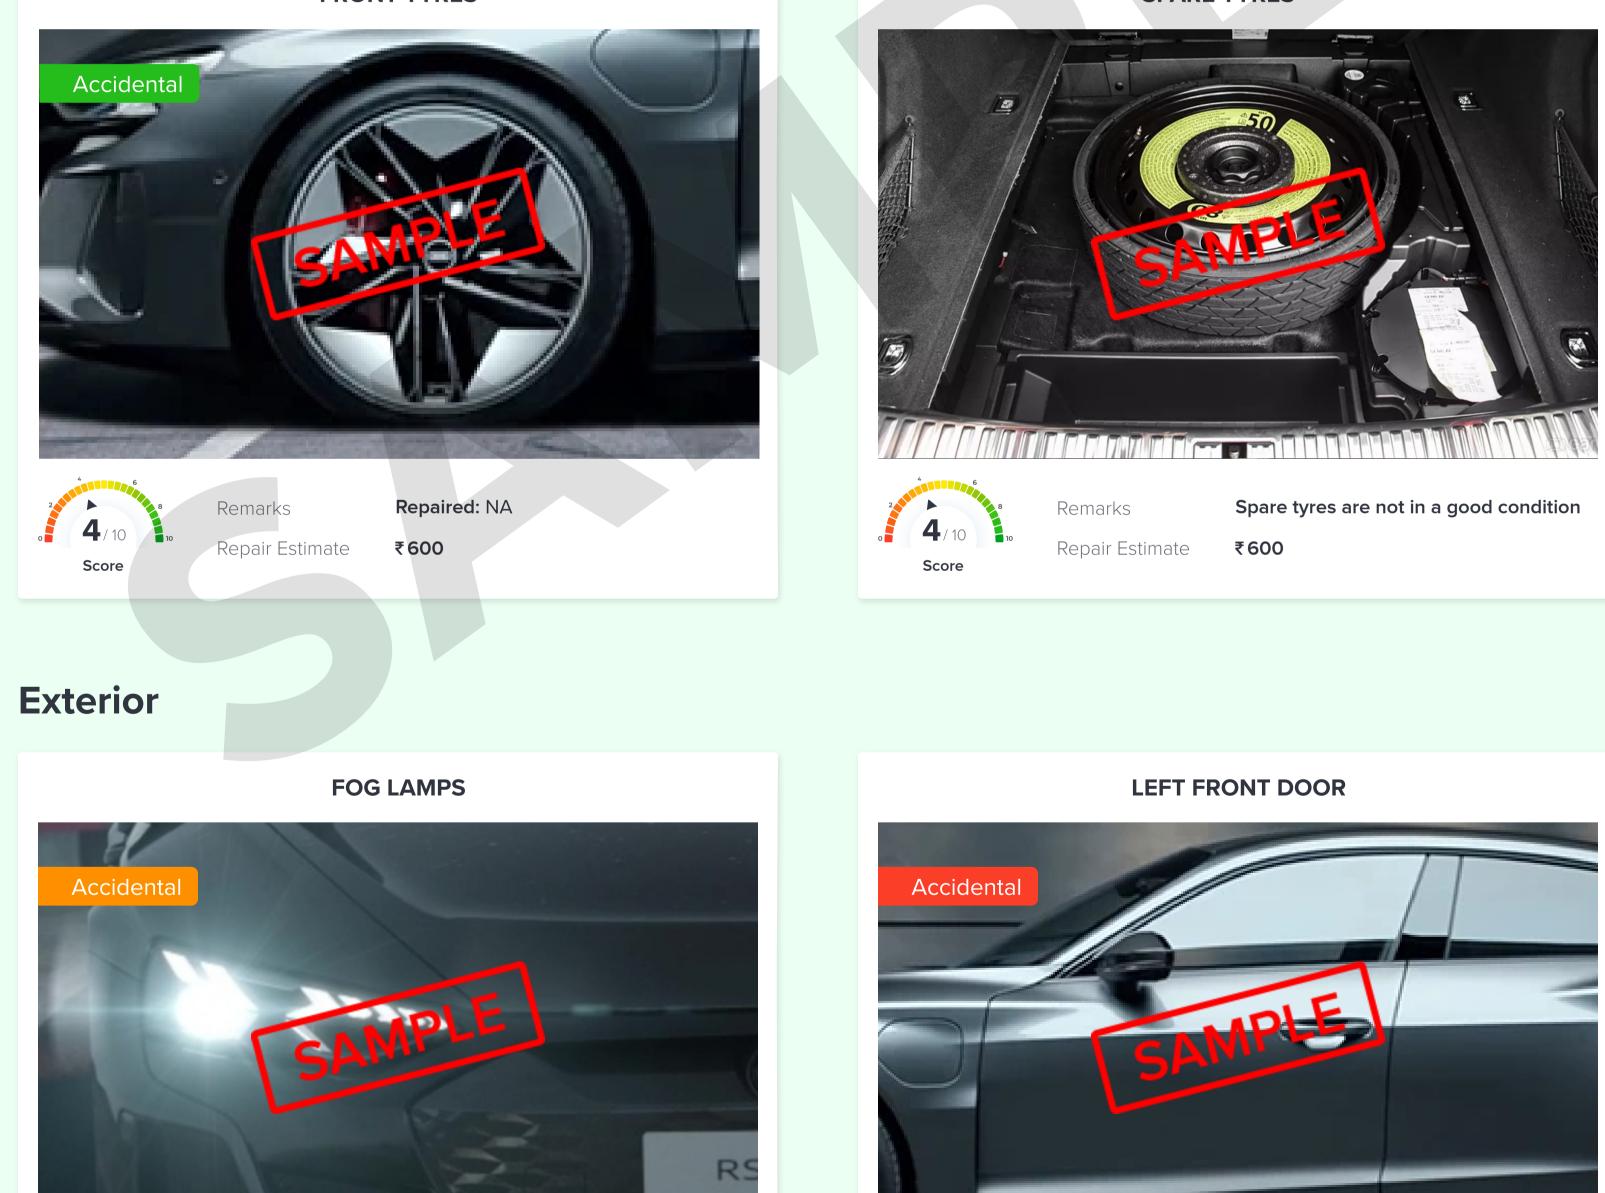

# **WHEELS**

Wheel View and Condition

LEFT FRONT TYRE

support@eco.com

# Wheel

**FRONT TYRES** 

SPARE TYRES

**Repaired:** Color Mismatched, Color faded, Visible dent, Misaligned

www.droom.in/eco

support@eco.com

| Rear License Plate is available?  | ~                    |
|-----------------------------------|----------------------|
| HSRP colour sticker is available? | <ul> <li></li> </ul> |
| Tail Lights are working?          | ~                    |
| Fog Lamps are working?            | ×                    |
| Break lights are working?         | ~                    |