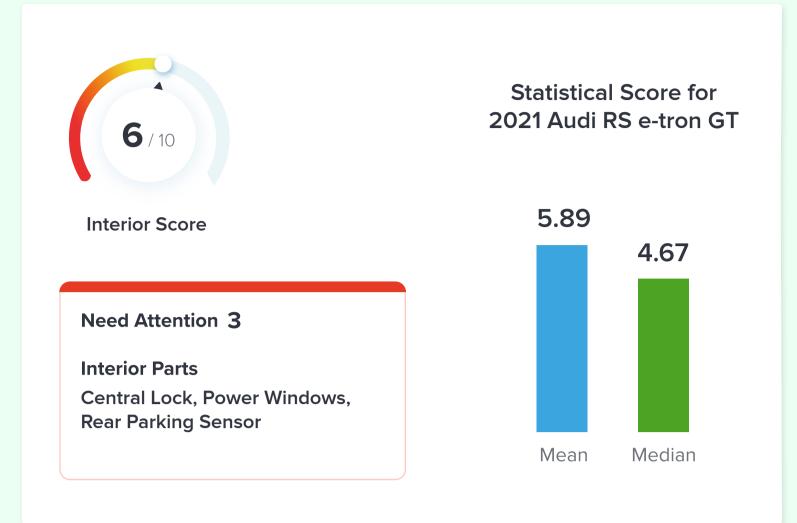

# Interior

# **NEED ATTENTION**

# Interior

Remarks Central Lock Not Working

Repair Estimate ₹600

**Power Window Not Working** 

Repair Estimate ₹600

Remarks