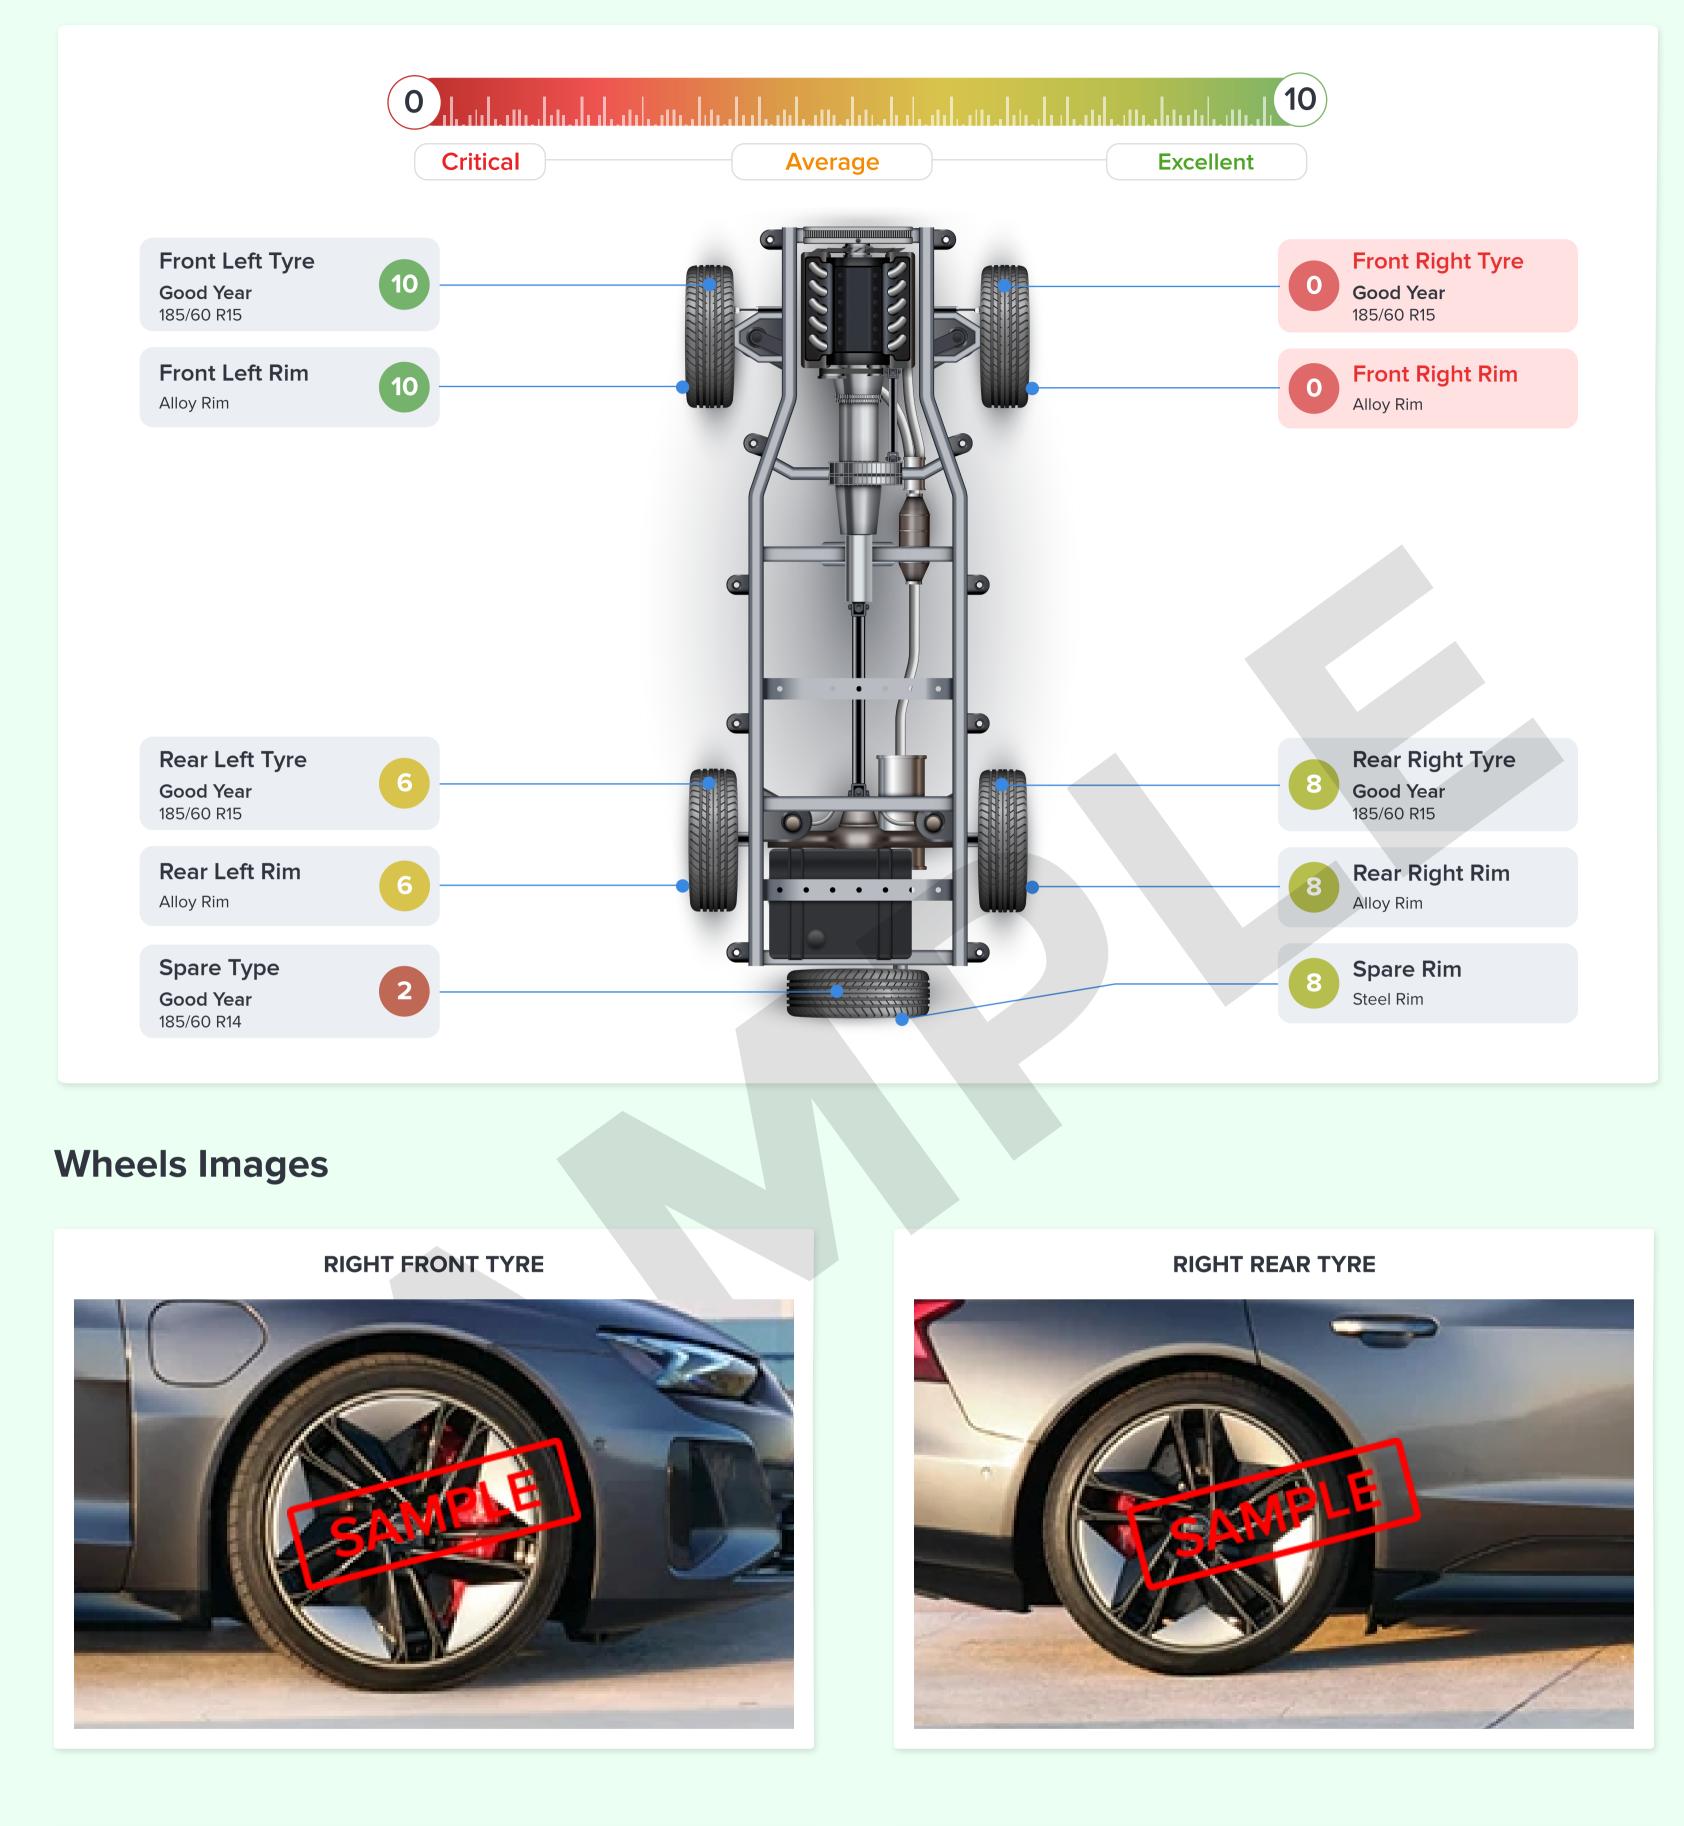

roperly?              | N/A |
| Fuel Lid Lever is working properly?                | ~   |
| Bonnet Lever is working properly?                  | ~   |
| Rear De-Fogger is available?                       | ~   |
| Glove box light is working?                        | ~   |
| Driver side seat adjustments are working properly? | ~   |







support@eco.com













G Objective Comprehensive

G





Order ID : 20588 Generated : 12 Feb 2021

# **Interior Images**

### DASHBOARD VIEW



### **CLUSTER METER VIEW**



### **FRONT SEATS**





**GLOVE BOX** 



**INTERIOR REAR VIEW** 



### **INTERIOR FRONT VIEW**



INTERIOR DOOR PANEL





support@eco.com





Page 6/13





C Comprehensive Objective



G



Order ID : 20588 Generated : 12 Feb 2021

# **WHEELS**

Wheel View and Condition



LEFT FRONT TYRE







support@eco.com

### Contact No. - 9650 08 08 08 (Toll Free)



Page 7/13





# **ELECTRIC VEHICLE BATTERY, CHASSIS AND PERFORMANCE**

C

Objective

(A)

Comprehensive





| State of Charge (SoC) before Test Drive | 85%    |
|-----------------------------------------|--------|
| State of Charge (SoC) AfterTest Drive   | 75%    |
| Battery Temperature                     | 48 c   |
| Battery Capacity                        | 25 kwH |
| Test Drive Distance                     | 5 Km   |
| Average Discharge per Km Driven         | 2%     |





support@eco.com

### Contact No. - 9650 08 08 08 (Toll Free)



Page 8/13



## Images

### **VIN/CHASSIS NUMBER**





### **Documents**

### **REGISTRATION CERTIFICATE**



|