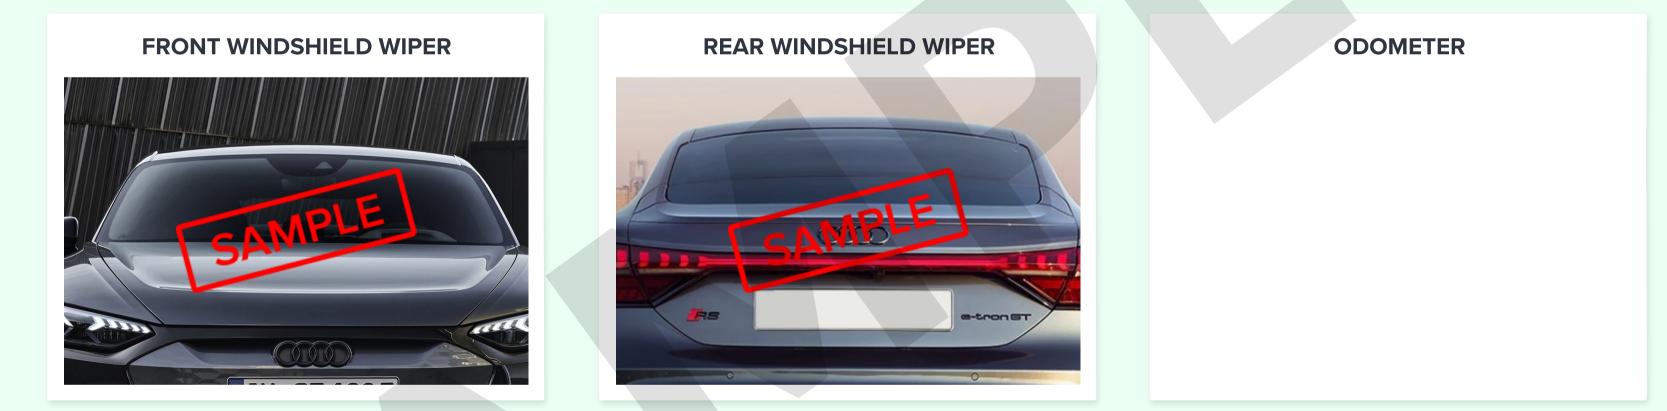

### Rear windshield wiper is working in good condition?

Front windshield wiper is working in good condition?