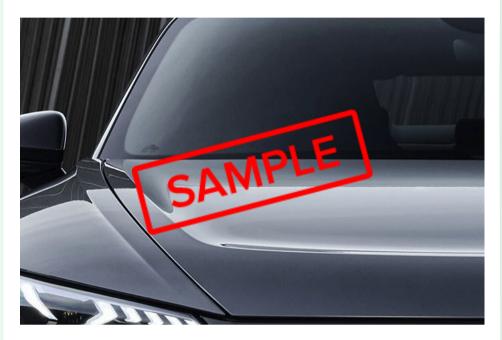

# **Other Images**

GRILLE

**FRONT BUMPER** 

**REAR BUMPER** 

**BONNET HOOD** 

**FRONT WINDSHIELD** 

**REAR WINDSHIELD** 

LEFT FENDER