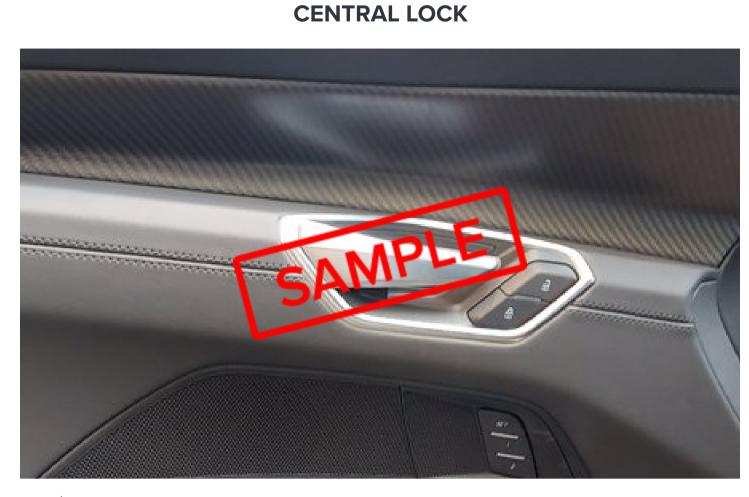

| Speakers are working properly?                     | ~   |
|----------------------------------------------------|-----|
| Steering Mounted Controls are working properly?    | N/A |
| Handbrake is working properly?                     | ~   |
| All Cabin lights are working properly?             | N/A |
| Central Lock is working?                           | ×   |
| Floor Mats are available?                          | ~   |
| Seat Covers are in good condition?                 | ~   |
| Rear Seat Belts are working properly?              | N/A |
| Fuel Lid Lever is working properly?                | ~   |
| Bonnet Lever is working properly?                  | ~   |
| Rear De-Fogger is available?                       | ~   |
| Glove box light is working?                        | ~   |
| Driver side seat adjustments are working properly? | ~   |

# Interior

Remarks Central Lock Not Working

Repair Estimate ₹600

**Power Window Not Working** 

Repair Estimate ₹600

Remarks