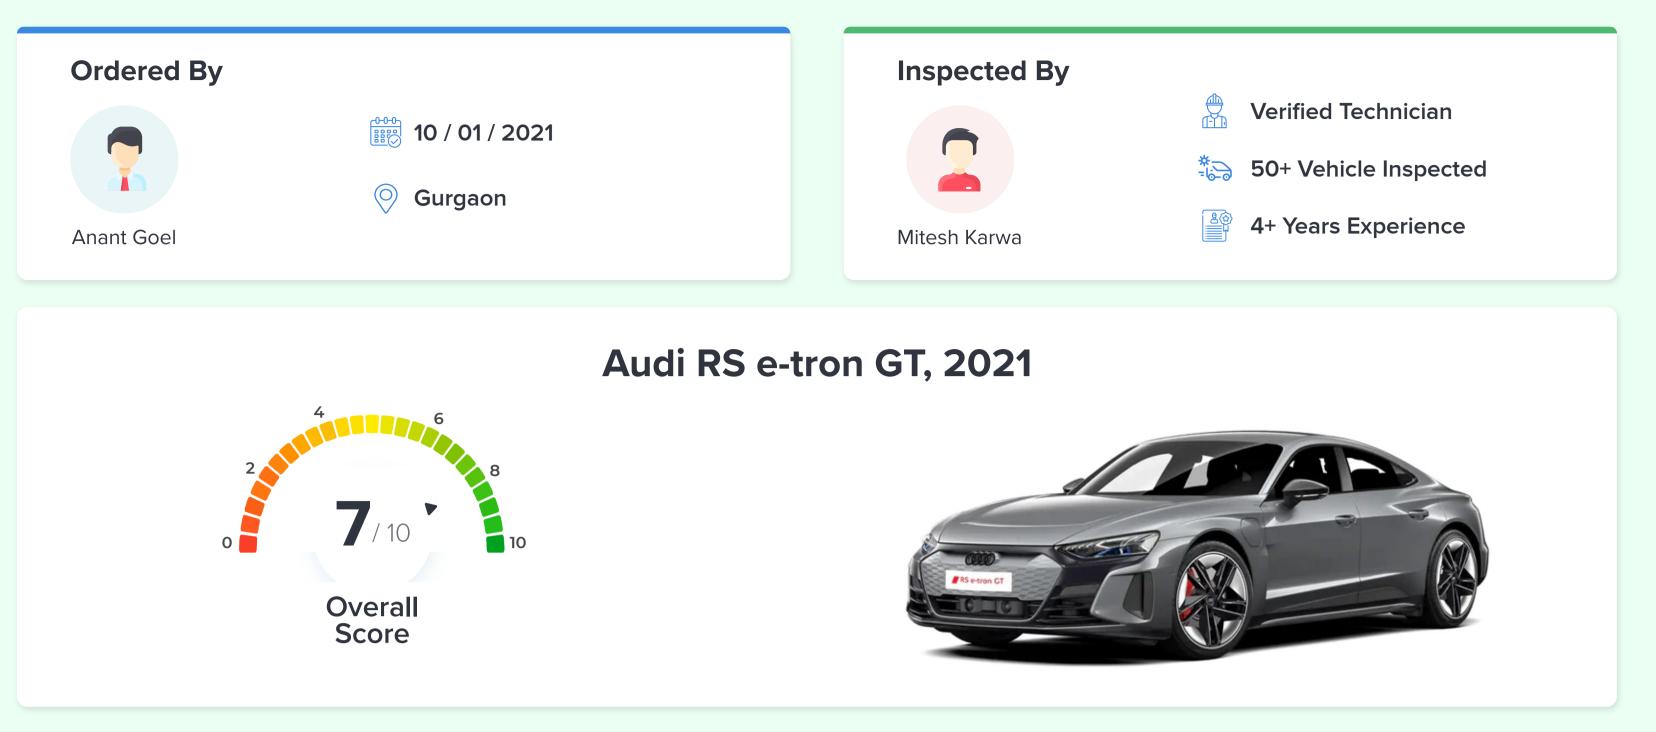

# **Vehicle Information**

Make Audi Transmission Type

Automatic

| Model            | RS e-tron | Registration Type  | Private             |
|------------------|-----------|--------------------|---------------------|
| Year             | 2021      | Registration No.   | DL10CG3657          |
| Trim             | GT        | VIN/Chassis Number | 16191               |
| Exterior Color   | Grey      | Kms Run            | 15025               |
| Interior Color   | Beige     | Manufacturing Date | 2021-05-20          |
| Body Type        | Sedan     | Registration Date  | 2021-07-15          |
| Fuel Type        | Electric  | Insurance Expiry   | 2022-7-14           |
| Motor No.        | 452390    | Location           | Janak Puri          |
| Number of Owners | 1         | Motor Sound Link   | Listen Engine Sound |

### Contact No. - 9650 08 08 08 (Toll Free)

Order ID : 20588 Generated : 12 Feb 2021