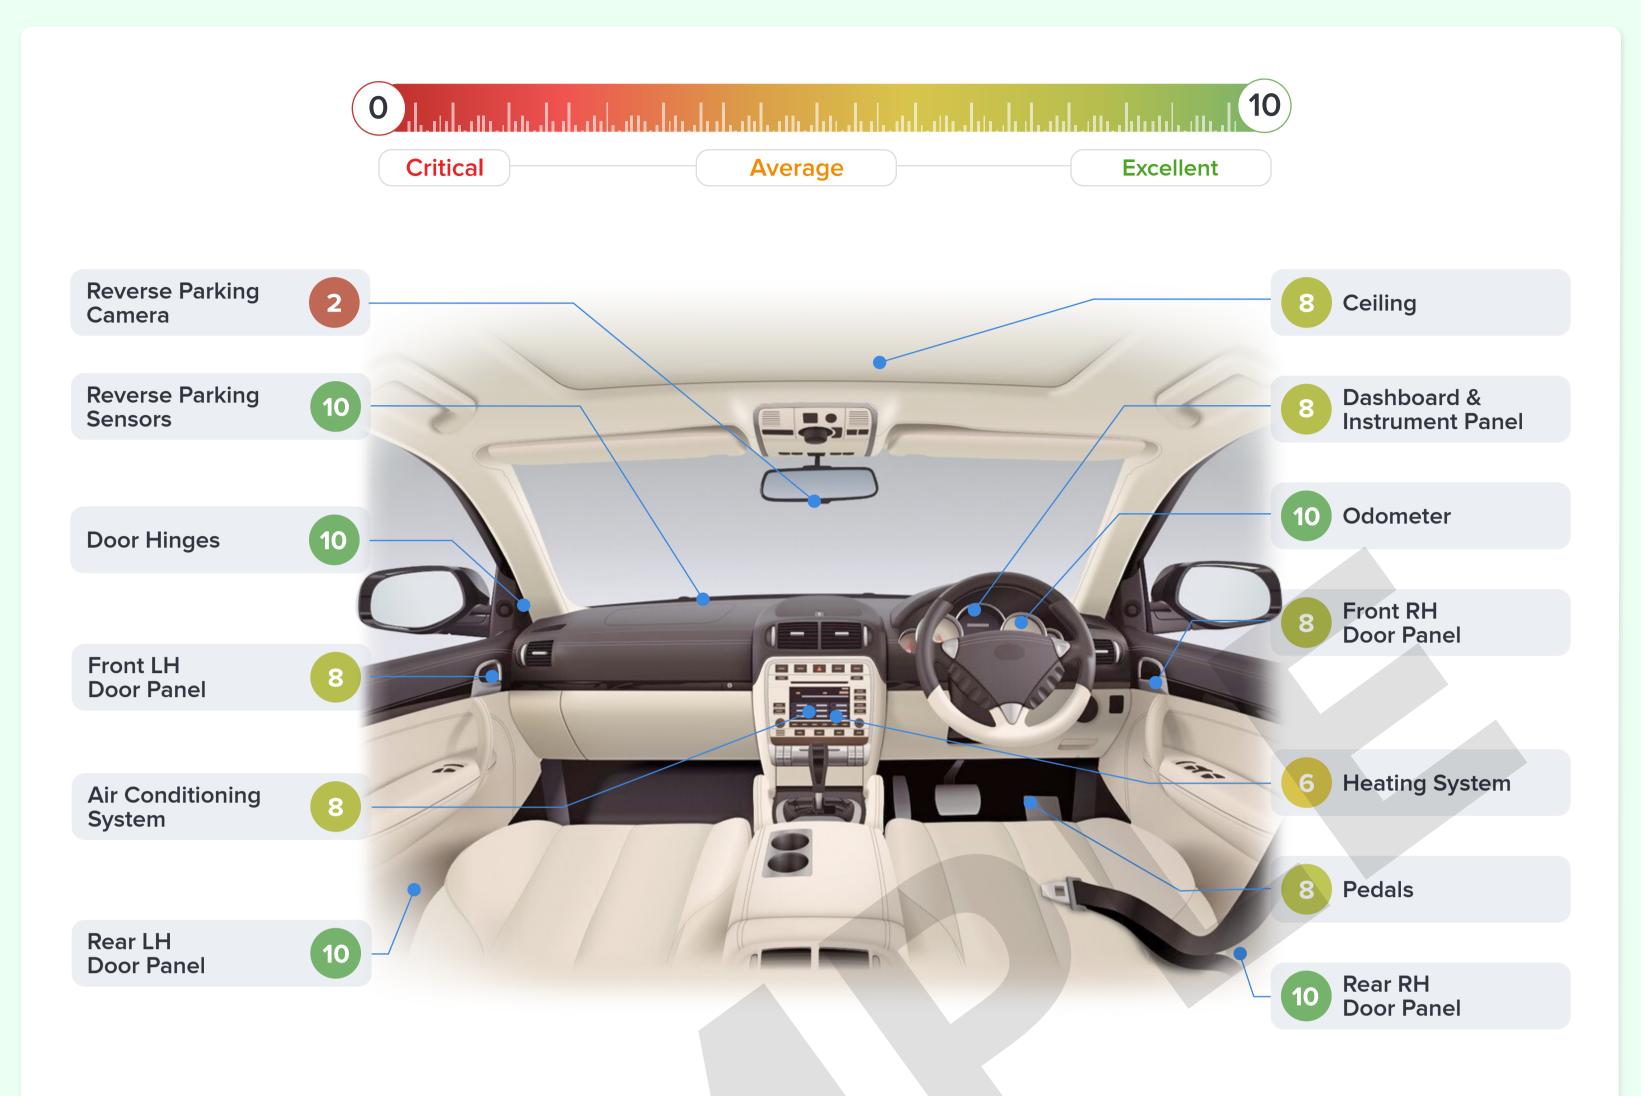

# Interior

# INTERIOR

Vehicle Interior View and Condition

| Music System is working properly?                     |     |
|-------------------------------------------------------|-----|
| Navigation System is working properly?                |     |
| Horn is loud & clear?                                 | ~   |
| Sun Visors are working properly?                      | ~   |
| Luggage Compartment light is working properly?        | N/A |
| Power Windows are working?                            | ~   |
| Carpets are in good condition?                        | ~   |
| Front Seat Belts are working properly?                | N/A |
| Boot Lever is working properly?                       | ~   |
| Front De-Fogger is available?                         | ~   |
| USB port is available?                                | ~   |
| Rear view mirror is functional?                       | ~   |
| Passenger side seat adjustments are working properly? | ? 🗸 |

| Speakers are working properly?                     | ~   |
|----------------------------------------------------|-----|
| Steering Mounted Controls are working properly?    | N/A |
| Handbrake is working properly?                     | ~   |
| All Cabin lights are working properly?             | N/A |
| Central Lock is working?                           | ×   |
| Floor Mats are available?                          | ~   |
| Seat Covers are in good condition?                 | ~   |
| Rear Seat Belts are working properly?              | N/A |
| Fuel Lid Lever is working properly?                | ~   |
| Bonnet Lever is working properly?                  | ~   |
| Rear De-Fogger is available?                       | ~   |
| Glove box light is working?                        | ~   |
| Driver side seat adjustments are working properly? | ~   |