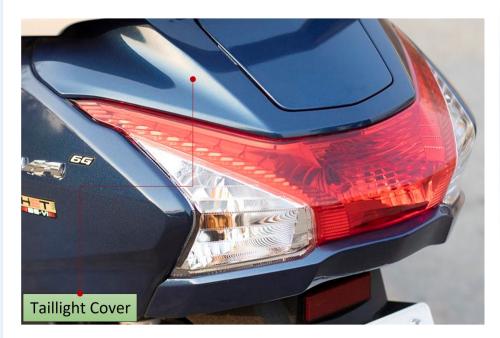

### TAIL LIGHT COVER

₹650

### TAIL LIGHT COVER

**REAR MUDGUARD** 

SILENCER/ MUFFLER

www.droom.in/eco

support@eco.com

Page 10/13

Comprehensive

C