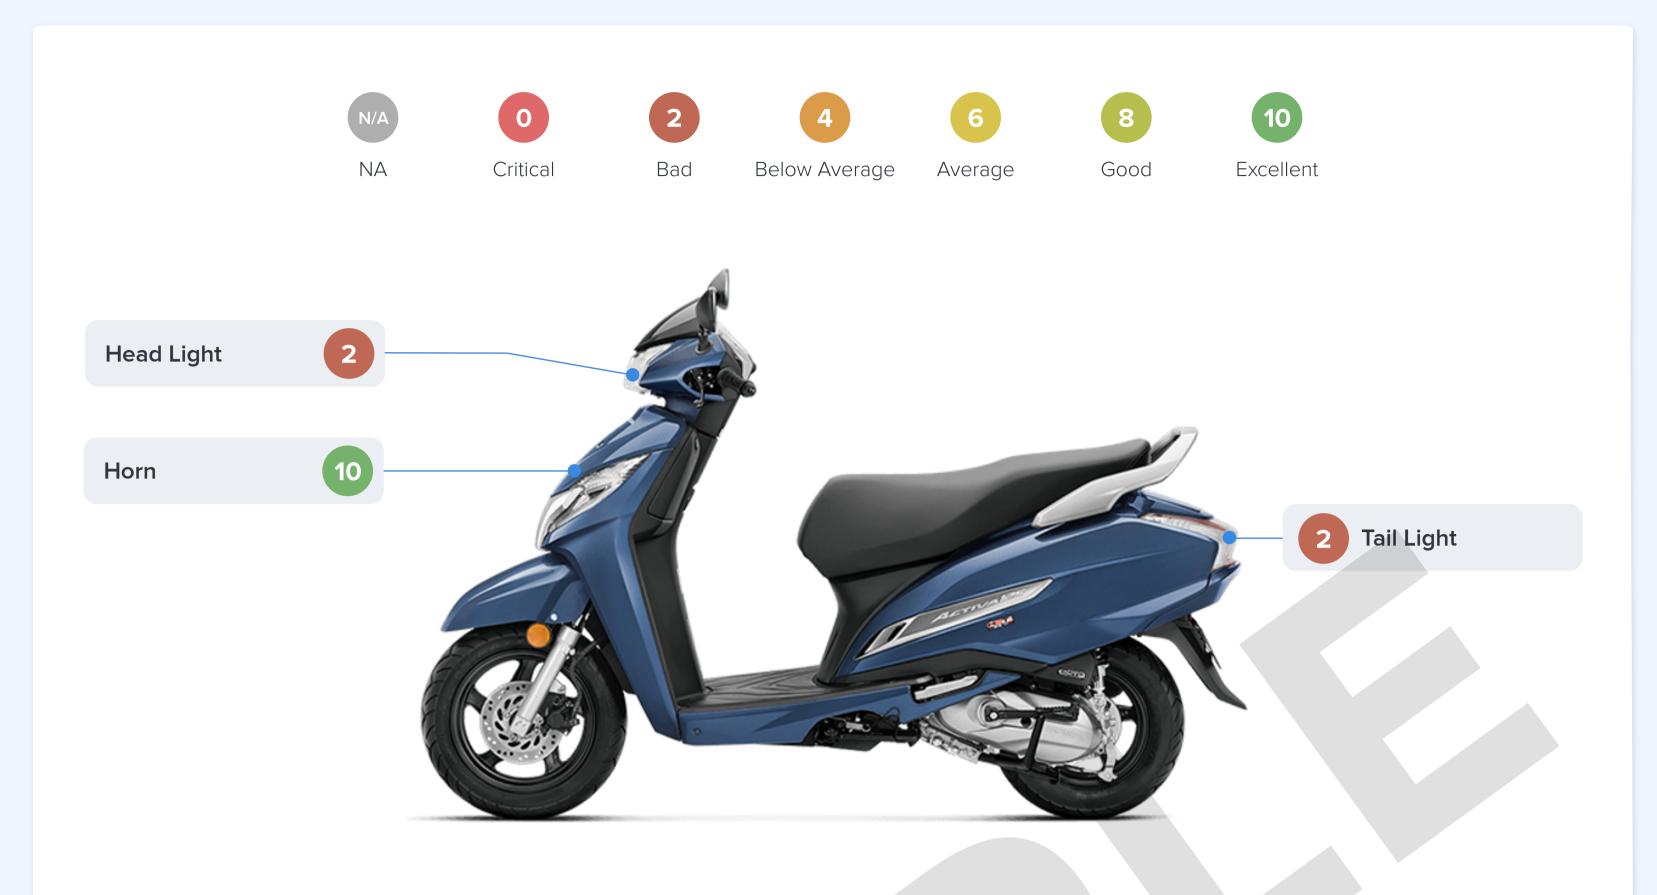

# **LIGHTINGS AND SWITCHES**

Lightings & Switches View and Condition

## Additional Checkpoints

| Self Starter is Working Properly?                | ~                    |
|--------------------------------------------------|----------------------|
| Light Switches are Working Properly?             | ×                    |
| Front RH Indicator is Working in Good Condition? | ~                    |
| Rear RH Indicator is Working in Good Condition?  | <ul> <li></li> </ul> |
| Battery is Working in Good Condition?            |                      |

| Ignition Switch is Working in Good Condition?    |  |
|--------------------------------------------------|--|
| Front LH Indicator is Working in Good Condition? |  |
| Rear LH Indicator is Working in Good Condition?  |  |
| Brake Light is Working in Good Condition?        |  |
|                                                  |  |

# Lightings & Switches

**Broken/cracked** 

₹2000

Repair Estimate

**TAIL LIGHT** 

66

**Broken/cracked** 

Repair Estimate ₹1800