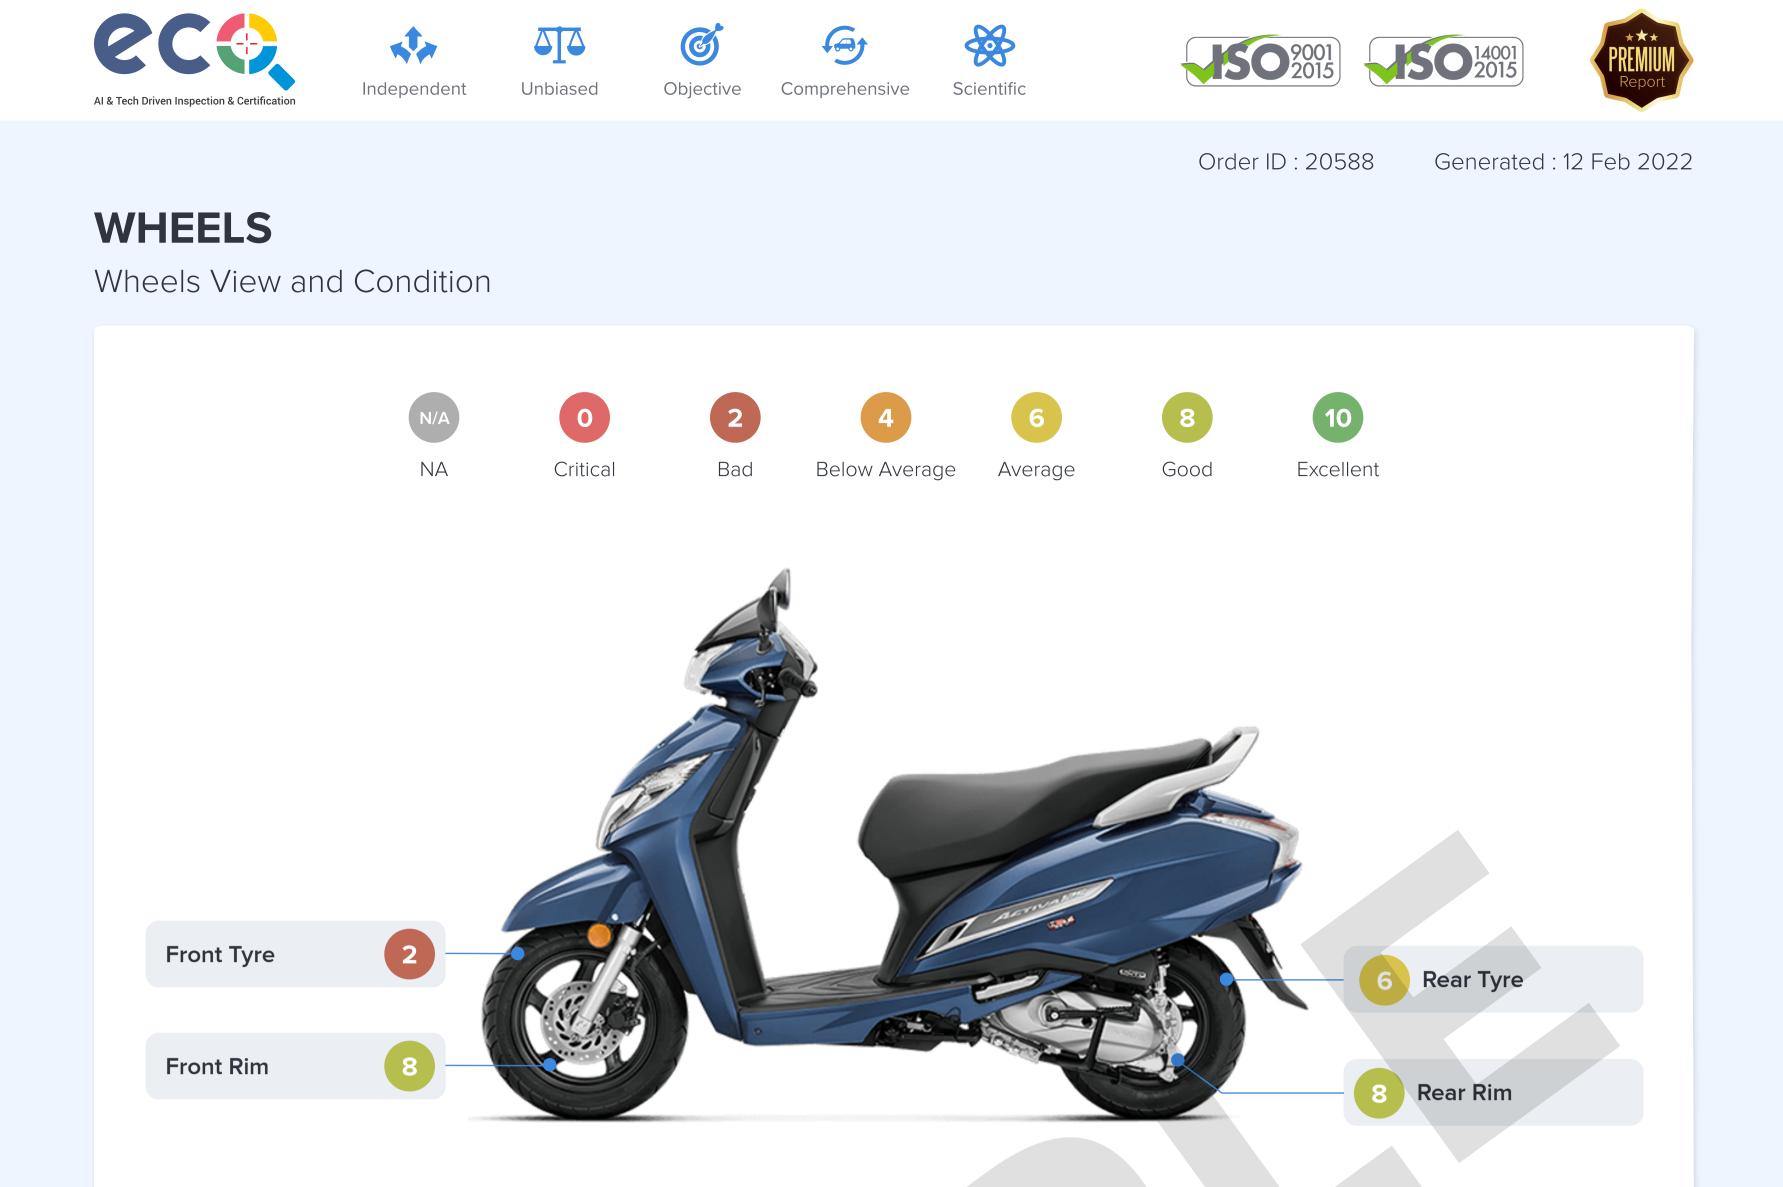

n?  |  |
| Brake Light is Working in Good Condition?        |  |
|                                                  |  |



www.droom.in/eco

support@eco.com

## Contact No. - 9650 08 08 08 (Toll Free)



Page 5/13



# **TEST DRIVE AND PERFORMANCE**

Mechanical Parts & Oils Performance View and Condition



## Additional Checkpoints

| Brake Fluid Bottle is Leakage Free? | N/A | Engine Sound is Normal?                | ~ |
|-------------------------------------|-----|----------------------------------------|---|
| Engine Oil Tank is Leakage Free?    | ×   | Fuel Tank is Leakage Free?             | × |
| Exhaust Gas is Normal?              | ~   | Malfunction Indicator Light is Normal? | × |







www.droom.in/eco

support@eco.com

## Contact No. - 9650 08 08 08 (Toll Free)



Page 6/13



## **Wheel Images**

### FRONT WHEEL VIEW



**REAR WHEEL VIEW** 



## **Documents**

#### **REGISTRATION CERTIFICATE**



#### **INSURANCE COPY**

|                                                  | BANGALORE                  |                | Pin Code