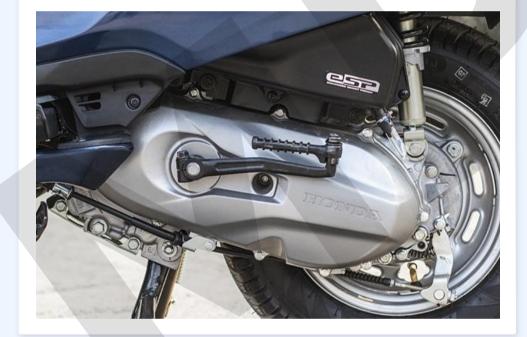

#### **REAR LH SIDE PANEL**

**ENGINE COVER** 

LEFT SIDE FOOT REST

SIDE STAND

**CENTRE/ MAIN STAND** 