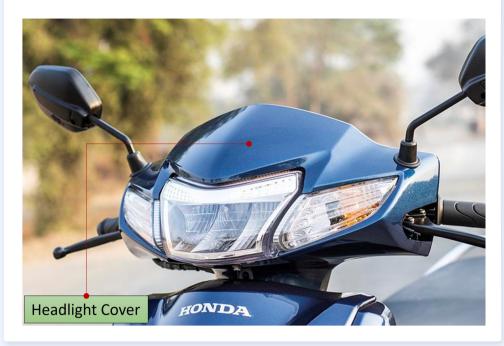

# **Vehicle Body**

HEAD LIGHT COVER

Remarks Major dents/scratches

Repair Estimate