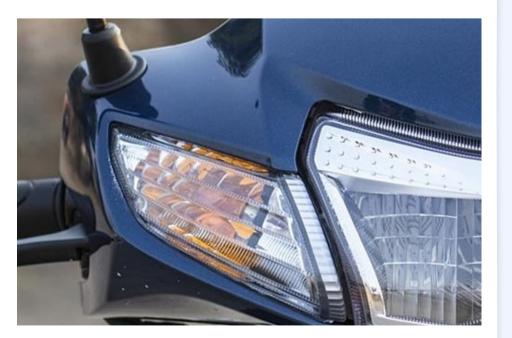

# **LIGHTINGS AND SWITCHES**

Lightings & Switches View and Condition

## Additional Checkpoints

| Self Starter is Working Properly?                | ~                    |
|--------------------------------------------------|----------------------|
| Light Switches are Working Properly?             | ×                    |
| Front RH Indicator is Working in Good Condition? | ~                    |
| Rear RH Indicator is Working in Good Condition?  | <ul> <li></li> </ul> |
| Battery is Working in Good Condition?            |                      |

| Ignition Switch is Working in Good Condition?    |  |
|--------------------------------------------------|--|
| Front LH Indicator is Working in Good Condition? |  |
| Rear LH Indicator is Working in Good Condition?  |  |
| Brake Light is Working in Good Condition?        |  |
|                                                  |  |