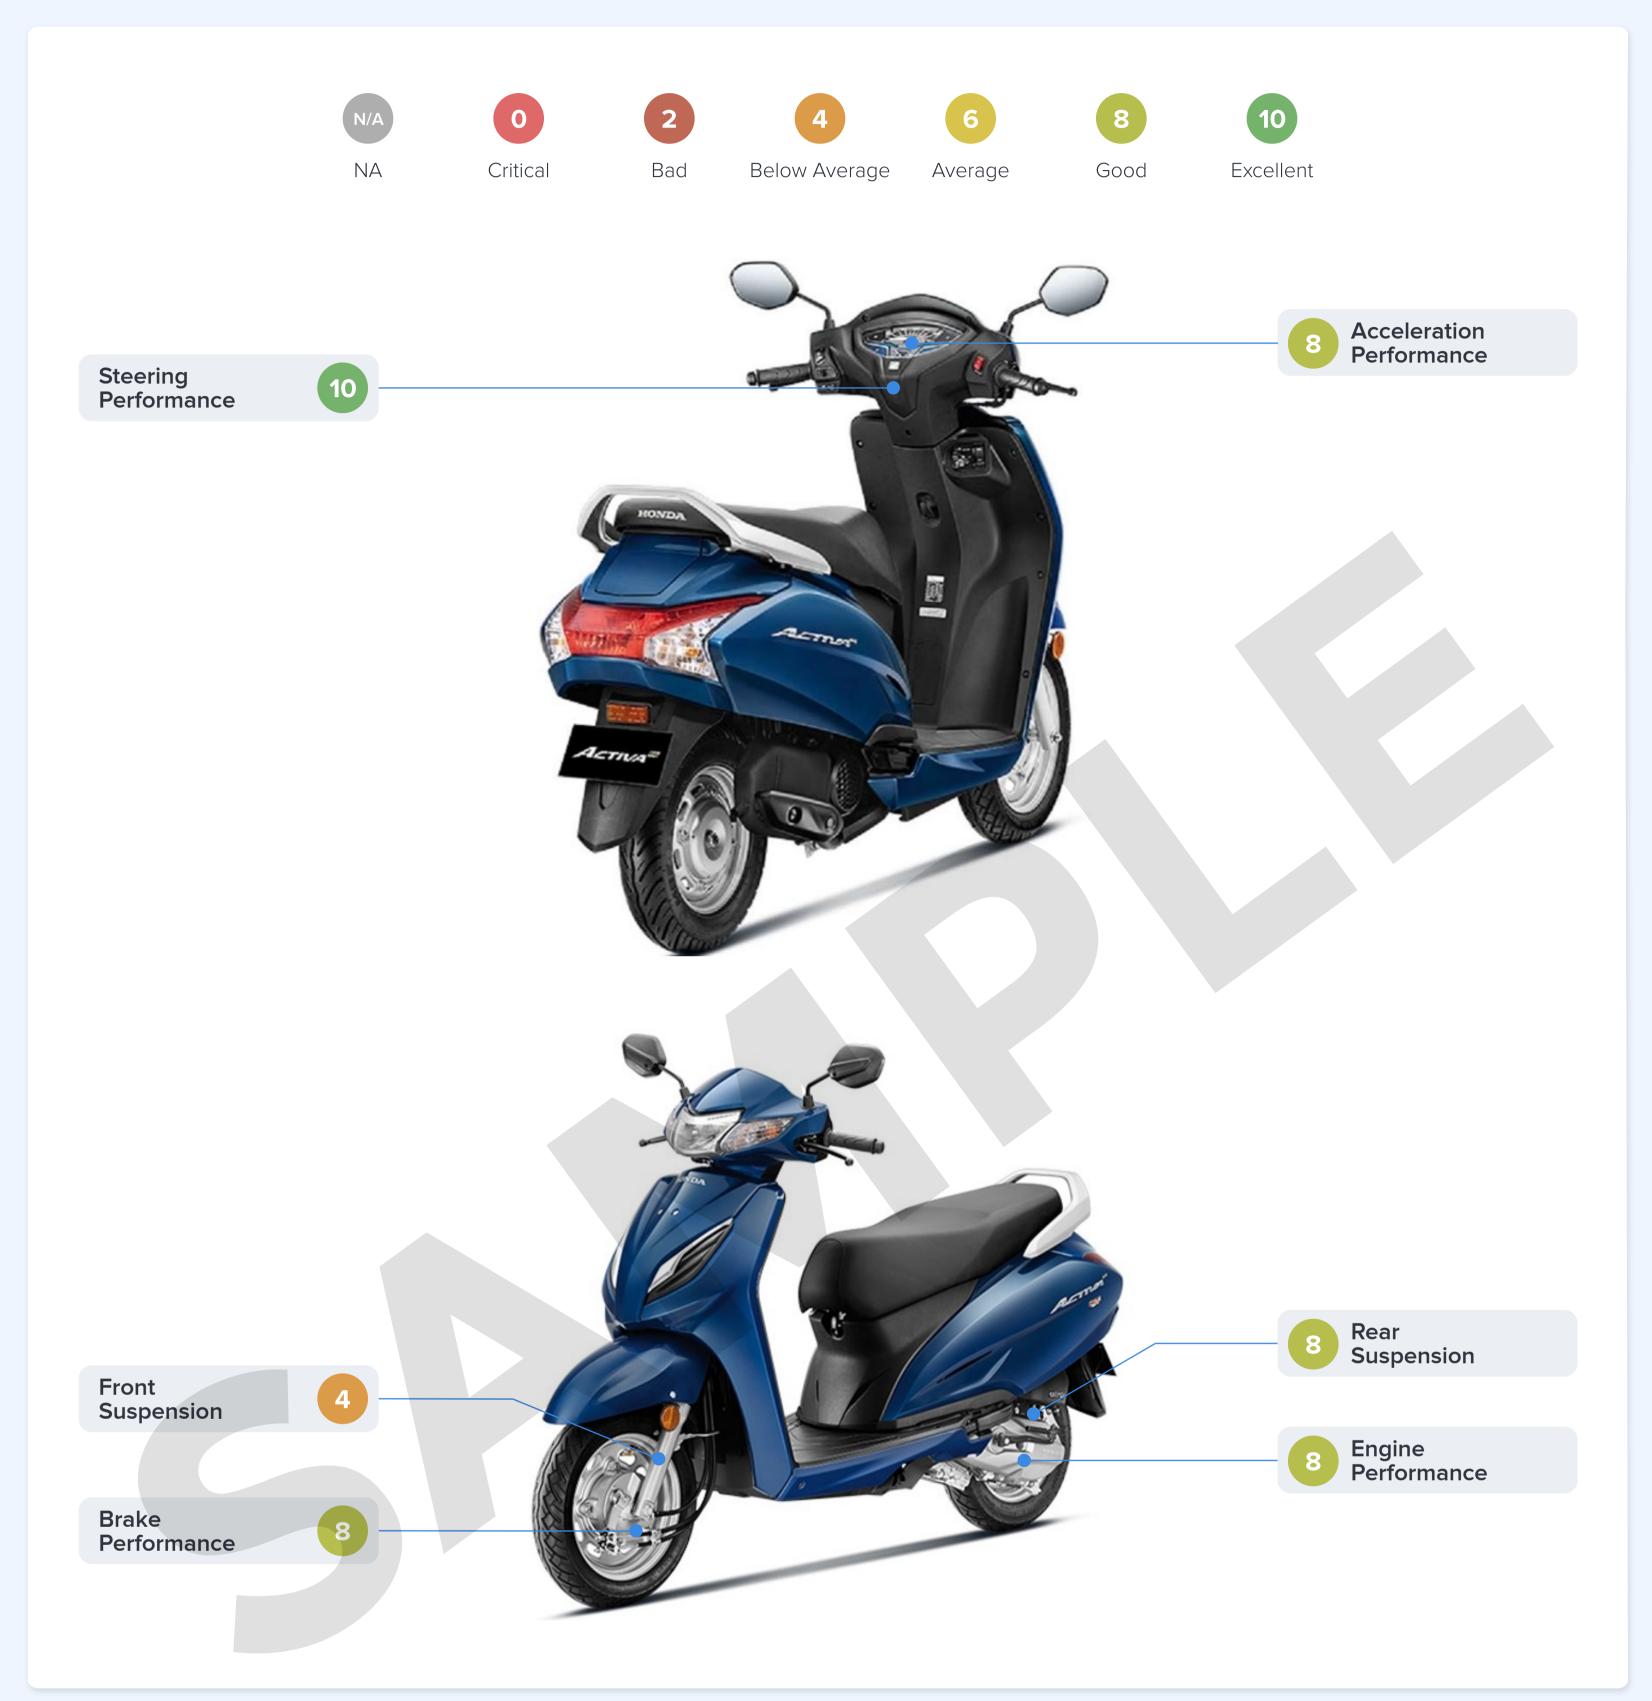

# **TEST DRIVE AND PERFORMANCE**

Mechanical Parts & Oils Performance View and Condition

## Additional Checkpoints

| Brake Fluid Bottle is Leakage Free? | N/A | Engine Sound is Normal?                | ~ |
|-------------------------------------|-----|----------------------------------------|---|
| Engine Oil Tank is Leakage Free?    | ×   | Fuel Tank is Leakage Free?             | × |
| Exhaust Gas is Normal?              | ~   | Malfunction Indicator Light is Normal? | × |

## Performance

**FRONT SUSPENSION** 

www.droom.in/eco

support@eco.com

Unbiased Objective

Comprehensive

Order ID : 20588 Generated : 12 Feb 2022