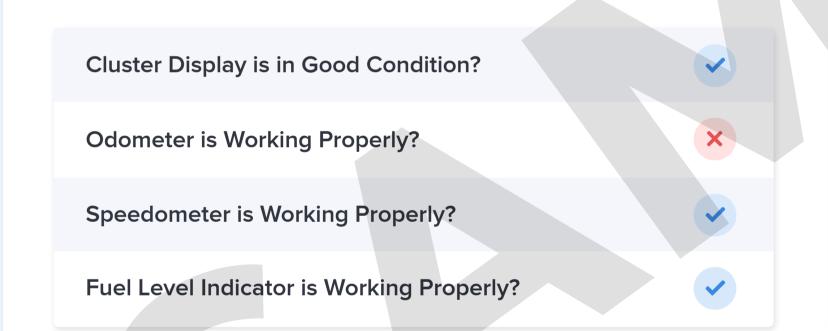

## Additional Checkpoints

| Self Starter is Working Properly?                | ~                    |
|--------------------------------------------------|----------------------|
| Light Switches are Working Properly?             | ×                    |
| Front RH Indicator is Working in Good Condition? | ~                    |
| Rear RH Indicator is Working in Good Condition?  | <ul> <li></li> </ul> |
| Battery is Working in Good Condition?            |                      |

| Ignition Switch is Working in Good Condition?    |  |
|--------------------------------------------------|--|
| Front LH Indicator is Working in Good Condition? |  |
| Rear LH Indicator is Working in Good Condition?  |  |
| Brake Light is Working in Good Condition?        |  |
|                                                  |  |