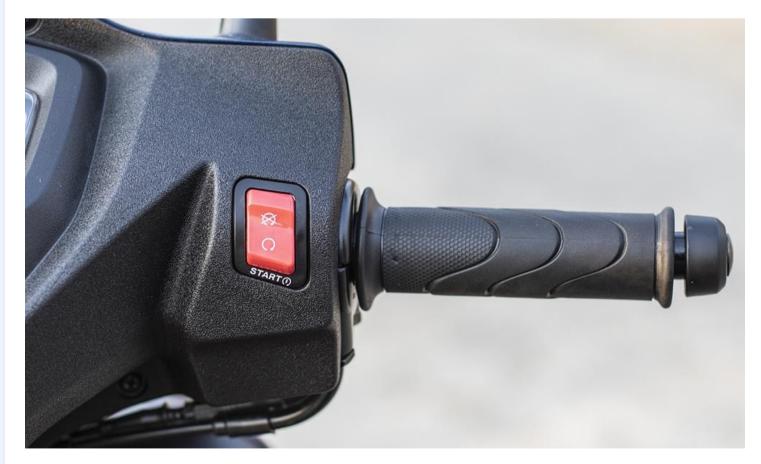

# HANDLEBAR & CONTROL

Handlebar & Controls View and Condition

## Additional Checkpoints

| Handle Lock is Working in Good Condition?      | <ul> <li>Image: A start of the start of</li></ul> |
|------------------------------------------------|-------------------------------------------------------------------------------------------------------------------------------------------------------------------------------------------------------------------------------------------------------------------------------------------------------------------------------------------------------------------------------------------------------------------------------------------------------------------------------------------------------------------------------------------------------------------------------------------------------------------------------------------------------------------------------------------------------------------------------------------------------------------------------------------------------------------------------------------------------------------------------------------------------------------------------------------------------------------------------------------------------------------------------------------------------------------------------------------------------------------------------------------------------------------------------------------------------------------------------------------------------------------------------------------------------------------------------------------------------------------------------------------------------------------------------------------------------------------------------------------------------------------------------------------------------------------------------------------------------------------------------------------------------------------------------------------------------------------------------------------------------------------------------------------------------------------------------------------------------------------------------------------------------------------------------------------------------------------------------------------------------------------------------------------------------------------------------------------------------------------------------------|
| Handle Bar is Working in Good Condition?       | ~                                                                                                                                                                                                                                                                                                                                                                                                                                                                                                                                                                                                                                                                                                                                                                                                                                                                                                                                                                                                                                                                                                                                                                                                                                                                                                                                                                                                                                                                                                                                                                                                                                                                                                                                                                                                                                                                                                                                                                                                                                                                                                                                   |
| Kick Start Pedal is Working in Good Condition? | ~                                                                                                                                                                                                                                                                                                                                                                                                                                                                                                                                                                                                                                                                                                                                                                                                                                                                                                                                                                                                                                                                                                                                                                                                                                                                                                                                                                                                                                                                                                                                                                                                                                                                                                                                                                                                                                                                                                                                                                                                                                                                                                                                   |
| <b>RPM Meter is Working Properly?</b>          | <ul> <li></li> </ul>                                                                                                                                                                                                                                                                                                                                                                                                                                                                                                                                                                                                                                                                                                                                                                                                                                                                                                                                                                                                                                                                                                                                                                                                                                                                                                                                                                                                                                                                                                                                                                                                                                                                                                                                                                                                                                                                                                                                                                                                                                                                                                                |
|                                                |                                                                                                                                                                                                                                                                                                                                                                                                                                                                                                                                                                                                                                                                                                                                                                                                                                                                                                                                                                                                                                                                                                                                                                                                                                                                                                                                                                                                                                                                                                                                                                                                                                                                                                                                                                                                                                                                                                                                                                                                                                                                                                                                     |

# Handlebar & Control Images