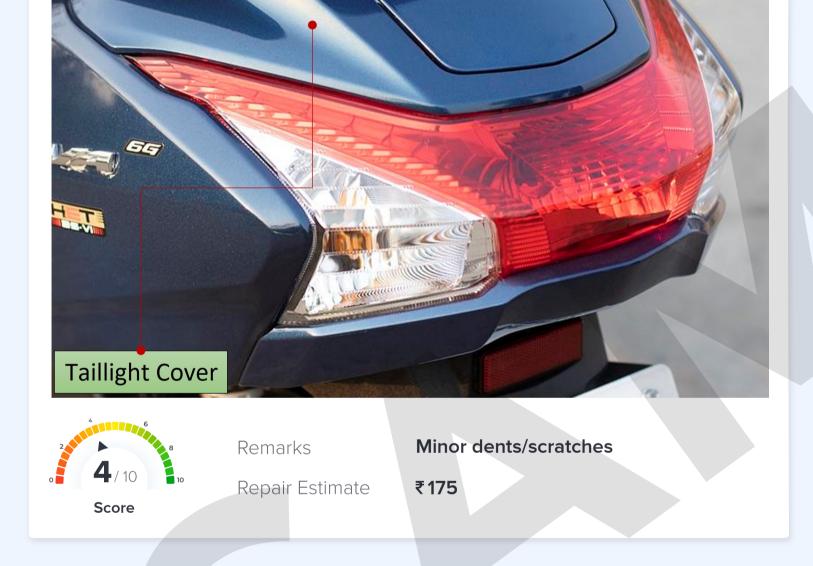

# HANDLEBAR & CONTROL

Handlebar & Controls View and Condition

## Additional Checkpoints

| Handle Lock is Working in Good Condition?      | <ul> <li>Image: A start of the start of</li></ul> |
|------------------------------------------------|-------------------------------------------------------------------------------------------------------------------------------------------------------------------------------------------------------------------------------------------------------------------------------------------------------------------------------------------------------------------------------------------------------------------------------------------------------------------------------------------------------------------------------------------------------------------------------------------------------------------------------------------------------------------------------------------------------------------------------------------------------------------------------------------------------------------------------------------------------------------------------------------------------------------------------------------------------------------------------------------------------------------------------------------------------------------------------------------------------------------------------------------------------------------------------------------------------------------------------------------------------------------------------------------------------------------------------------------------------------------------------------------------------------------------------------------------------------------------------------------------------------------------------------------------------------------------------------------------------------------------------------------------------------------------------------------------------------------------------------------------------------------------------------------------------------------------------------------------------------------------------------------------------------------------------------------------------------------------------------------------------------------------------------------------------------------------------------------------------------------------------------|
| Handle Bar is Working in Good Condition?       | ~                                                                                                                                                                                                                                                                                                                                                                                                                                                                                                                                                                                                                                                                                                                                                                                                                                                                                                                                                                                                                                                                                                                                                                                                                                                                                                                                                                                                                                                                                                                                                                                                                                                                                                                                                                                                                                                                                                                                                                                                                                                                                                                                   |
| Kick Start Pedal is Working in Good Condition? | ~                                                                                                                                                                                                                                                                                                                                                                                                                                                                                                                                                                                                                                                                                                                                                                                                                                                                                                                                                                                                                                                                                                                                                                                                                                                                                                                                                                                                                                                                                                                                                                                                                                                                                                                                                                                                                                                                                                                                                                                                                                                                                                                                   |
| <b>RPM Meter is Working Properly?</b>          | <ul> <li></li> </ul>                                                                                                                                                                                                                                                                                                                                                                                                                                                                                                                                                                                                                                                                                                                                                                                                                                                                                                                                                                                                                                                                                                                                                                                                                                                                                                                                                                                                                                                                                                                                                                                                                                                                                                                                                                                                                                                                                                                                                                                                                                                                                                                |
|                                                |                                                                                                                                                                                                                                                                                                                                                                                                                                                                                                                                                                                                                                                                                                                                                                                                                                                                                                                                                                                                                                                                                                                                                                                                                                                                                                                                                                                                                                                                                                                                                                                                                                                                                                                                                                                                                                                                                                                                                                                                                                                                                                                                     |