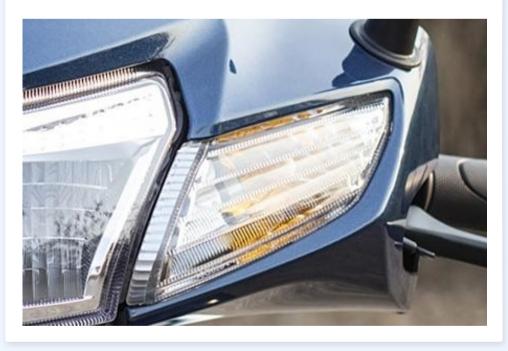

# **LIGHTINGS AND SWITCHES**

Lightings & Switches View and Condition

## Additional Checkpoints

| Self Starter is Working Properly?                | ~                    |
|--------------------------------------------------|----------------------|
| Light Switches are Working Properly?             | ×                    |
| Front RH Indicator is Working in Good Condition? | ~                    |
| Rear RH Indicator is Working in Good Condition?  | <ul> <li></li> </ul> |
| Battery is Working in Good Condition?            |                      |

| Ignition Switch is Working in Good Condition?    |  |
|--------------------------------------------------|--|
| Front LH Indicator is Working in Good Condition? |  |
| Rear LH Indicator is Working in Good Condition?  |  |
| Brake Light is Working in Good Condition?        |  |
|                                                  |  |