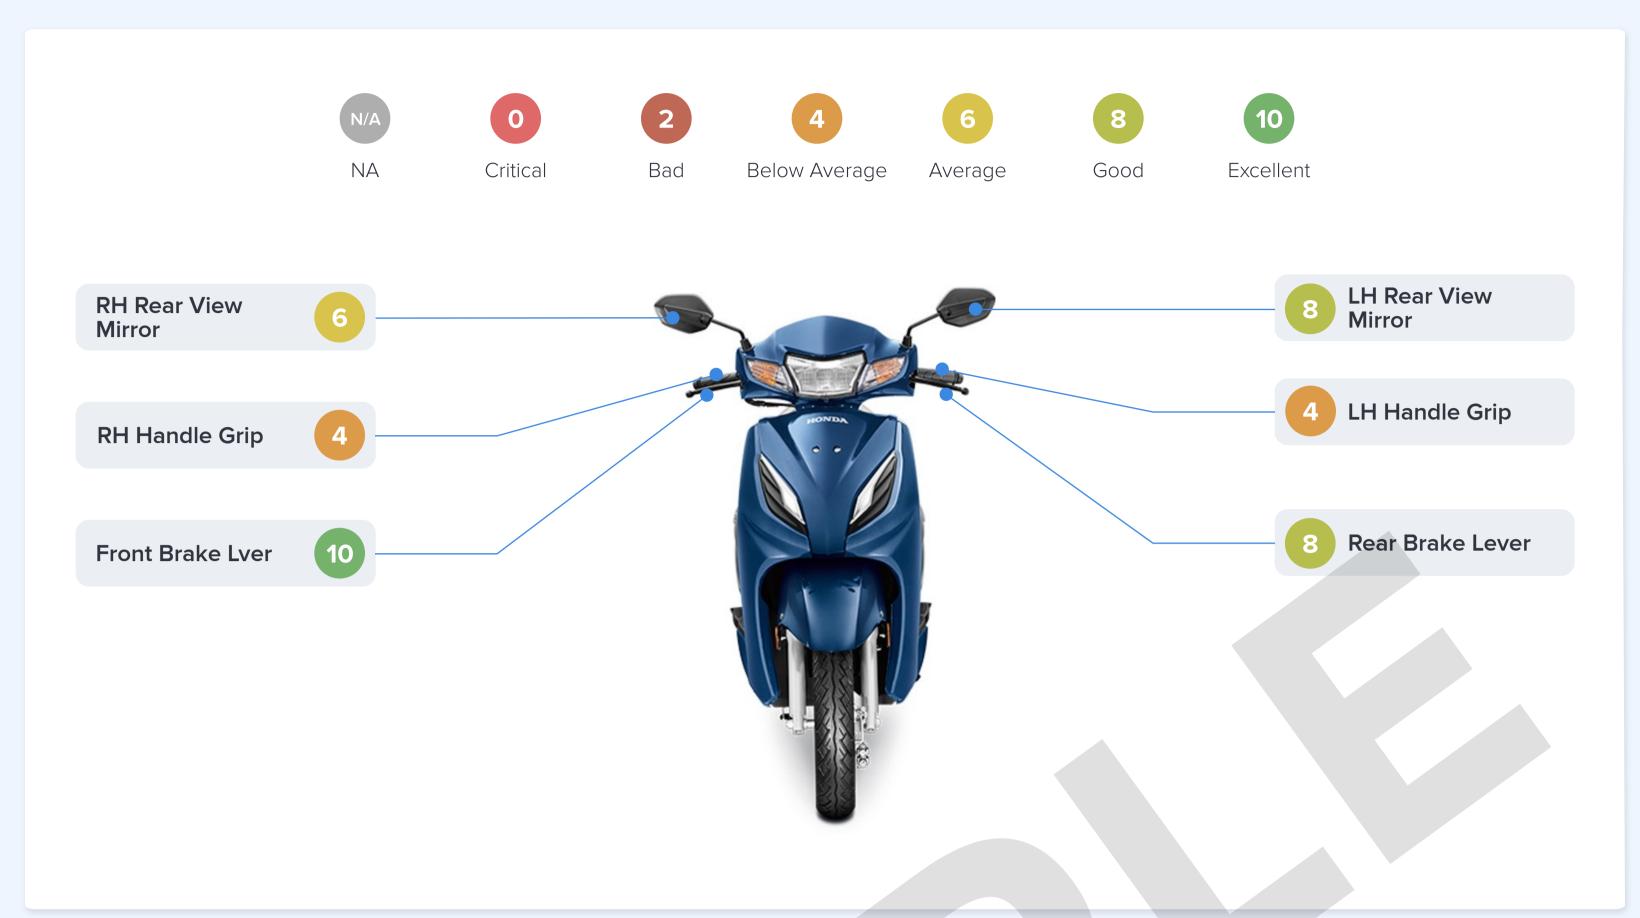

# HANDLEBAR & CONTROL

Handlebar & Controls View and Condition

## Additional Checkpoints

| Handle Lock is Working in Good Condition?      | <ul> <li>Image: A start of the start of</li></ul> |
|------------------------------------------------|-------------------------------------------------------------------------------------------------------------------------------------------------------------------------------------------------------------------------------------------------------------------------------------------------------------------------------------------------------------------------------------------------------------------------------------------------------------------------------------------------------------------------------------------------------------------------------------------------------------------------------------------------------------------------------------------------------------------------------------------------------------------------------------------------------------------------------------------------------------------------------------------------------------------------------------------------------------------------------------------------------------------------------------------------------------------------------------------------------------------------------------------------------------------------------------------------------------------------------------------------------------------------------------------------------------------------------------------------------------------------------------------------------------------------------------------------------------------------------------------------------------------------------------------------------------------------------------------------------------------------------------------------------------------------------------------------------------------------------------------------------------------------------------------------------------------------------------------------------------------------------------------------------------------------------------------------------------------------------------------------------------------------------------------------------------------------------------------------------------------------------------|
| Handle Bar is Working in Good Condition?       | ~                                                                                                                                                                                                                                                                                                                                                                                                                                                                                                                                                                                                                                                                                                                                                                                                                                                                                                                                                                                                                                                                                                                                                                                                                                                                                                                                                                                                                                                                                                                                                                                                                                                                                                                                                                                                                                                                                                                                                                                                                                                                                                                                   |
| Kick Start Pedal is Working in Good Condition? | ~                                                                                                                                                                                                                                                                                                                                                                                                                                                                                                                                                                                                                                                                                                                                                                                                                                                                                                                                                                                                                                                                                                                                                                                                                                                                                                                                                                                                                                                                                                                                                                                                                                                                                                                                                                                                                                                                                                                                                                                                                                                                                                                                   |
| <b>RPM Meter is Working Properly?</b>          | <ul> <li></li> </ul>                                                                                                                                                                                                                                                                                                                                                                                                                                                                                                                                                                                                                                                                                                                                                                                                                                                                                                                                                                                                                                                                                                                                                                                                                                                                                                                                                                                                                                                                                                                                                                                                                                                                                                                                                                                                                                                                                                                                                                                                                                                                                                                |
|                                                |                                                                                                                                                                                                                                                                                                                                                                                                                                                                                                                                                                                                                                                                                                                                                                                                                                                                                                                                                                                                                                                                                                                                                                                                                                                                                                                                                                                                                                                                                                                                                                                                                                                                                                                                                                                                                                                                                                                                                                                                                                                                                                                                     |