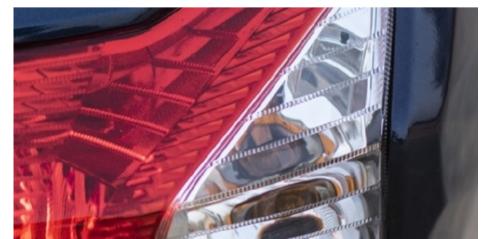

### TAIL LIGHT COVER

₹650

# Lightings & Switches

**Broken/cracked** 

₹2000

Repair Estimate

**TAIL LIGHT** 

66

**Broken/cracked** 

Repair Estimate ₹1800