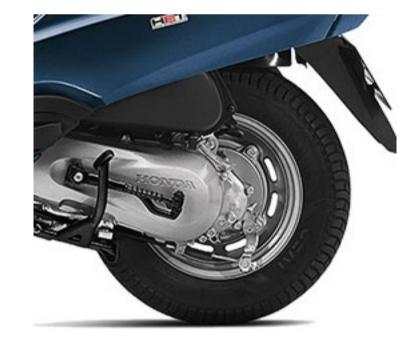

|  |



www.droom.in/eco

support@eco.com

## Contact No. - 9650 08 08 08 (Toll Free)



Page 5/13



# **TEST DRIVE AND PERFORMANCE**

Mechanical Parts & Oils Performance View and Condition



## Additional Checkpoints

| Brake Fluid Bottle is Leakage Free? | N/A | Engine Sound is Normal?                | ~ |
|-------------------------------------|-----|----------------------------------------|---|
| Engine Oil Tank is Leakage Free?    | ×   | Fuel Tank is Leakage Free?             | × |
| Exhaust Gas is Normal?              | ~   | Malfunction Indicator Light is Normal? | × |







www.droom.in/eco

support@eco.com

## Contact No. - 9650 08 08 08 (Toll Free)



Page 6/13



## **Wheel Images**

### FRONT WHEEL VIEW



**REAR WHEEL VIEW** 



## **Documents**

#### **REGISTRATION CERTIFICATE**



#### **INSURANCE COPY**

|                                                  | BANGALORE                  |                | Pin Code