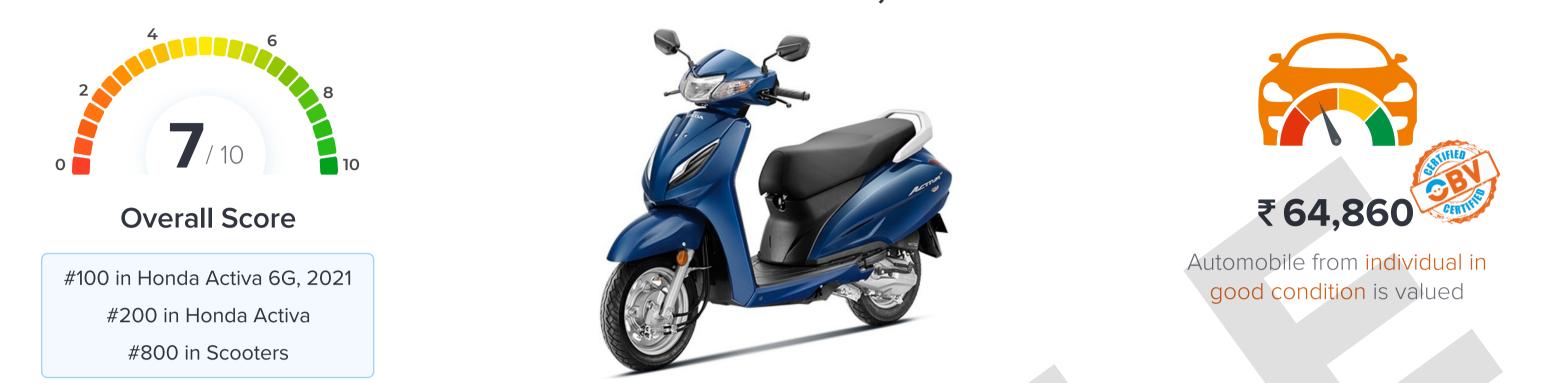

# **ECO INSPECTION REPORT**

95+ Checkpoints Doorstep Inspection Service

Honda Activa 6G, 2021

**Vehicle Information** 

| Make                                                                      | Honda       | Registration Type                                                  | Private                       |
|---------------------------------------------------------------------------|-------------|--------------------------------------------------------------------|-------------------------------|
| Model                                                                     | Activa 6G   | Registration No.                                                   | 45AFH67                       |
| Year                                                                      | 2021        | VIN/Chassis Number                                                 | 234617                        |
| Trim                                                                      | Standard    | Engine No.                                                         | 452390                        |
| Color                                                                     | Blue        | Manufacturing Date                                                 | 2022-05-20                    |
| Fuel Type                                                                 | Petrol      | Registration Date                                                  | 2022-07-15                    |
| Odometer Reading                                                          | 2059        | Insurance Expiry                                                   | 2022-07-31                    |
| Engine CC                                                                 | 125         | Location                                                           | Gurgaon                       |
| Number of Owners                                                          | 1           | Engine Sound Link                                                  | Listen Engine Sound           |
|                                                                           |             |                                                                    |                               |
| ey Highlights                                                             |             |                                                                    |                               |
|                                                                           | Νο          | Permit Valid                                                       | Yes                           |
| ey Highlights                                                             |             |                                                                    |                               |
| <b>ey Highlights</b><br>Flood Damage                                      | No          | Permit Valid                                                       | Yes                           |
| <b>Sey Highlights</b><br>Flood Damage<br>Tyre Life Remaining (KM)         | No<br>2,500 | Permit Valid<br>Insurance Copy Available                           | Yes<br>No                     |
| <b>Sey Highlights</b><br>Flood Damage<br>Tyre Life Remaining (KM)<br>Dent | No<br>2,500 | Permit Valid<br>Insurance Copy Available<br>Service Logs Available | Yes<br>No<br>Full Service Log |