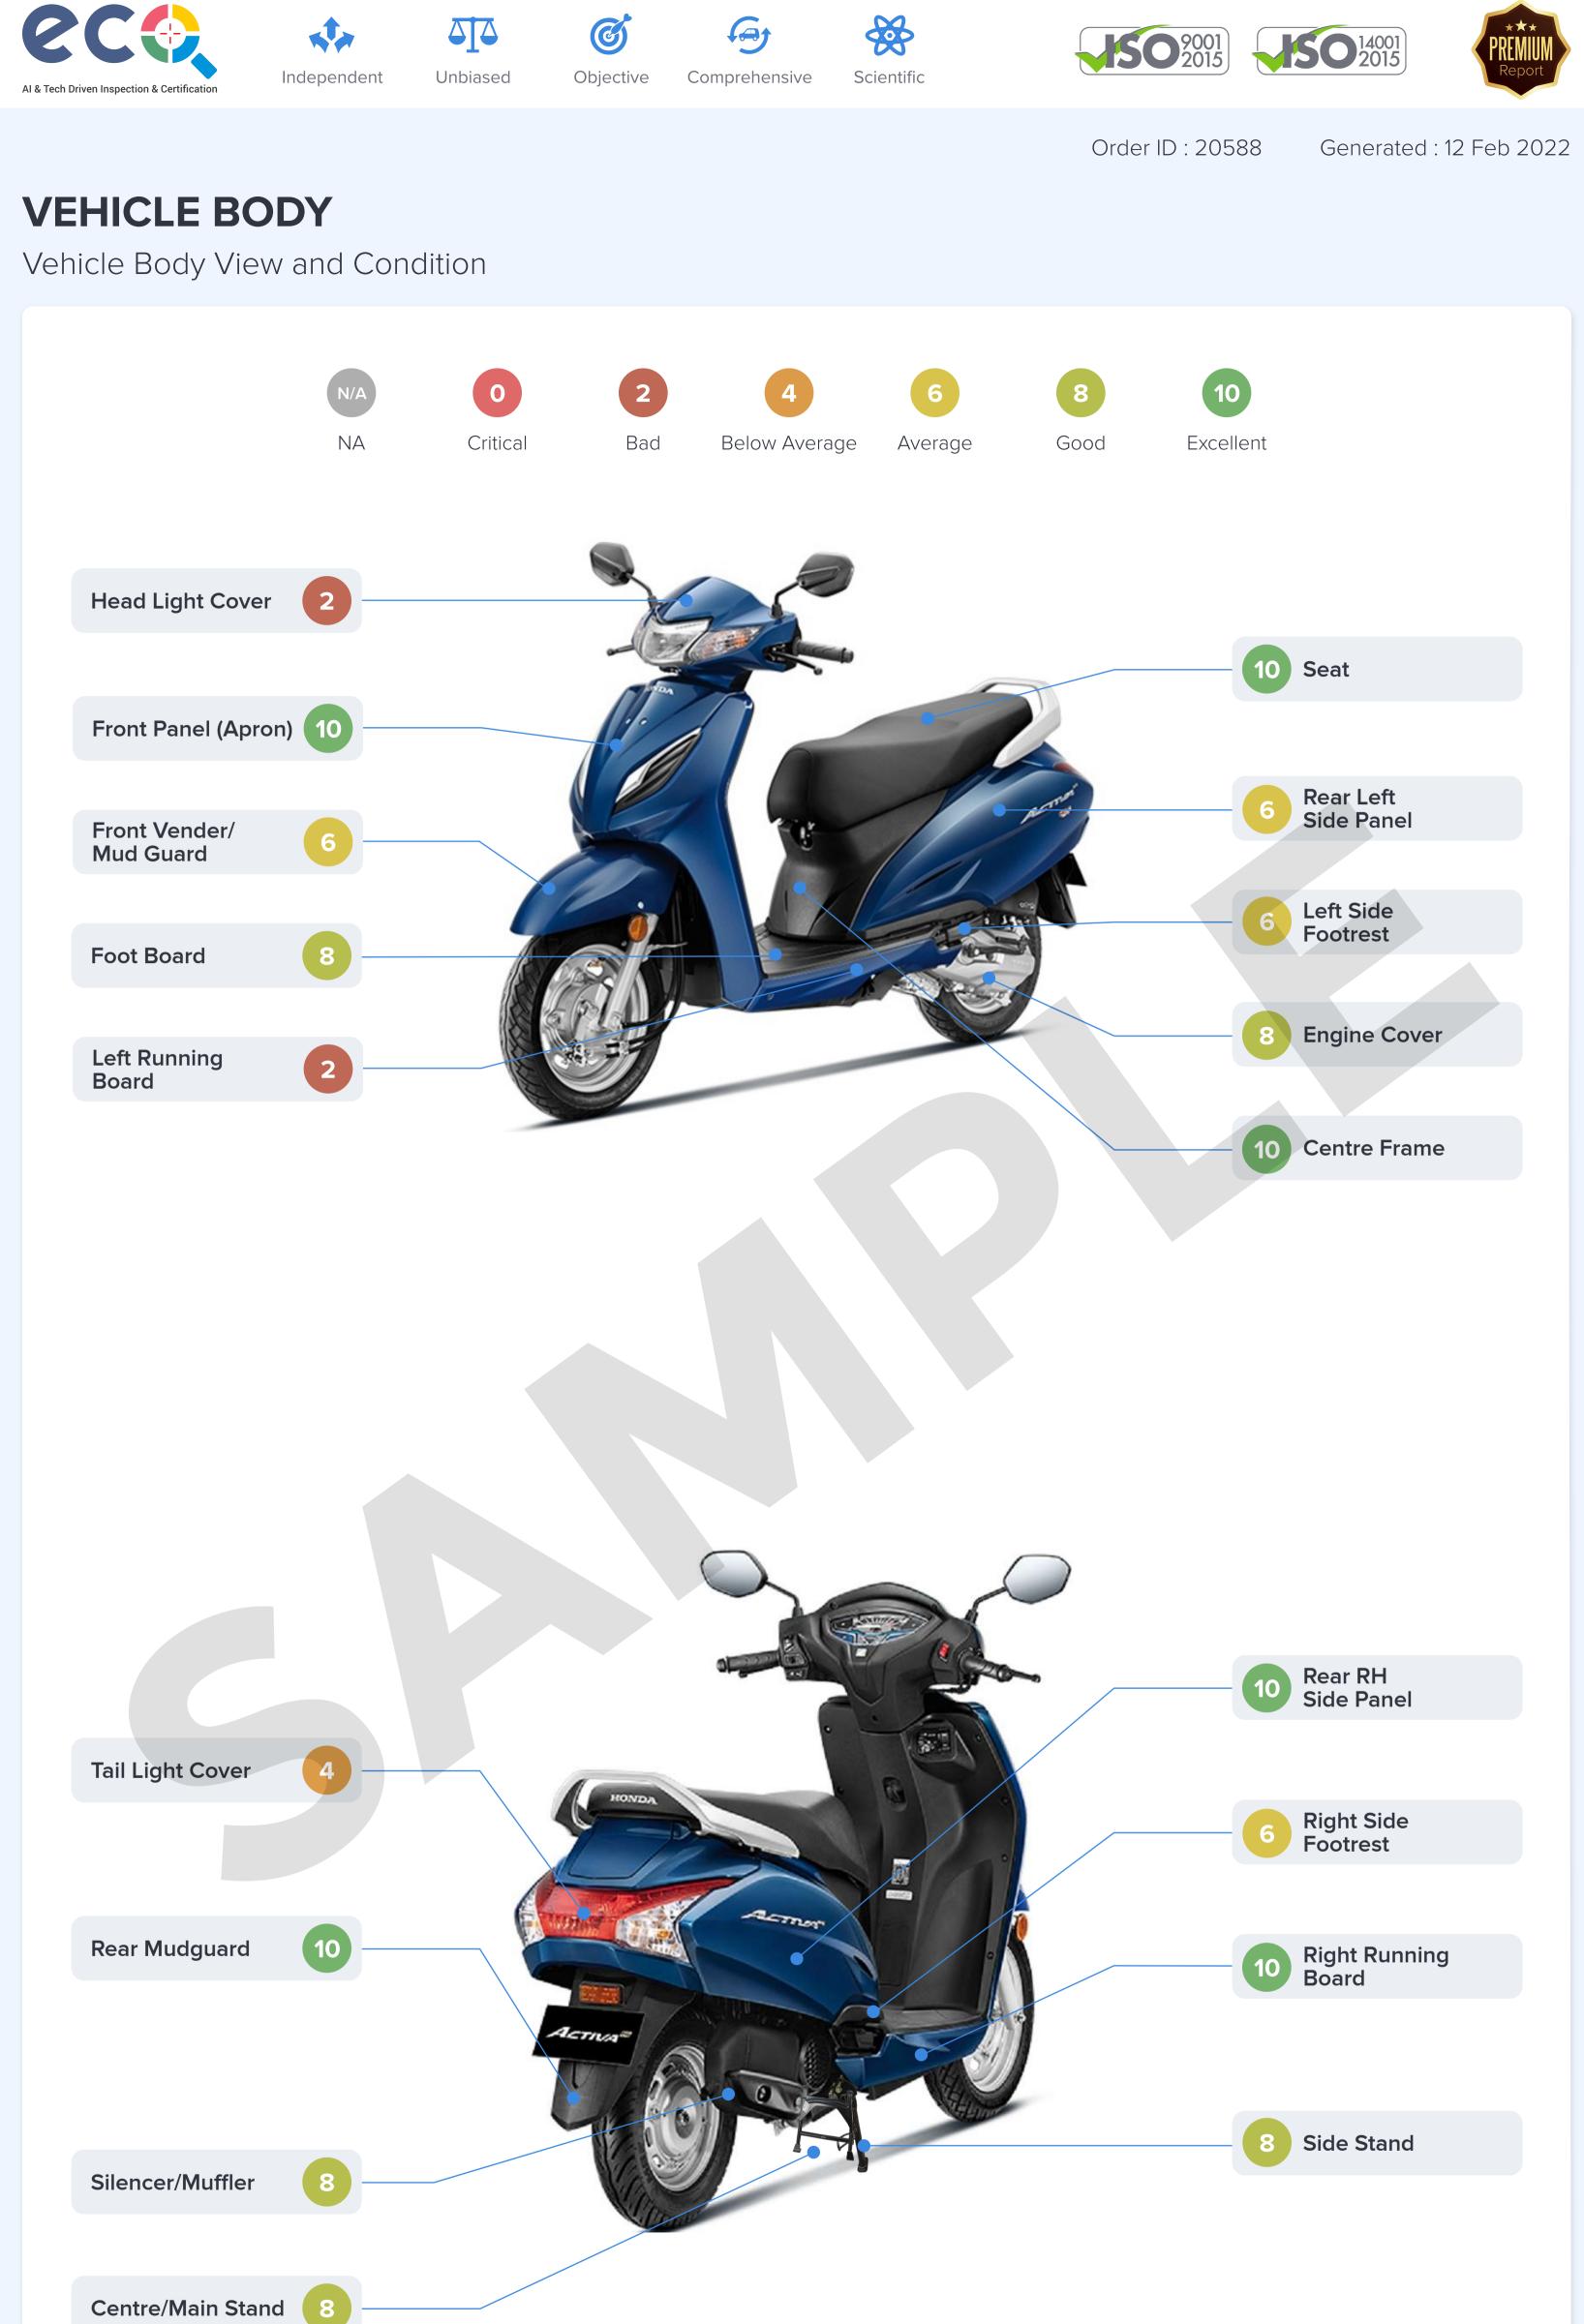

# **VEHICLE BODY**

Additional Checkpoints

| Front License Plate is in Good Condition? | × | License Plates are HSRP Compliant?              | ~ |
|-------------------------------------------|---|-------------------------------------------------|---|
| Rear License Plate is in Good Condition?  | ~ | Fuel Lid and Lock is Working in Good Condition? | ~ |
| Body is Rust Free?                        | ~ | Rear Reflector is in Good Condition?            | ~ |

# Vehicle Body Images

www.droom.in/eco

support@eco.com

## Contact No. - 9650 08 08 08 (Toll Free)

Page 3/13