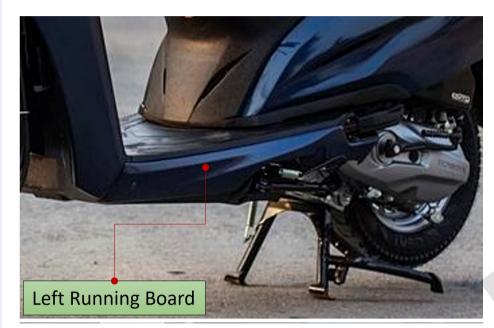

## LEFT RUNNING BOARD

Major dents/scratches

Repair Estimate ₹600

Remarks

### FRONT FENDER/ MUDGUARD

FOOT BOARD

LEFT RUNNING BOARD

**CENTRE FRAME** 