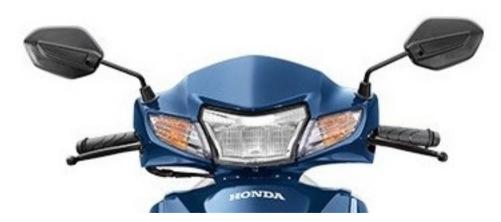

|

# Handlebar & Control Images

### FRONT SIDE HANDLE VIEW

#### **REAR SIDE HANDLE VIEW**







www.droom.in/eco

support@eco.com





Page 4/13











Order ID : 20588 Generated : 12 Feb 2022

# **LIGHTINGS AND SWITCHES**

Lightings & Switches View and Condition



## Additional Checkpoints

| Self Starter is Working Properly?                | ~                    |
|--------------------------------------------------|----------------------|
| Light Switches are Working Properly?             | ×                    |
| Front RH Indicator is Working in Good Condition? | ~                    |
| Rear RH Indicator is Working in Good Condition?  | <ul> <li></li> </ul> |
| Battery is Working in Good Condition?            |                      |

| Ignition Switch is Working in Good Condition?    |  |
|--------------------------------------------------|--|
| Front LH Indicator is