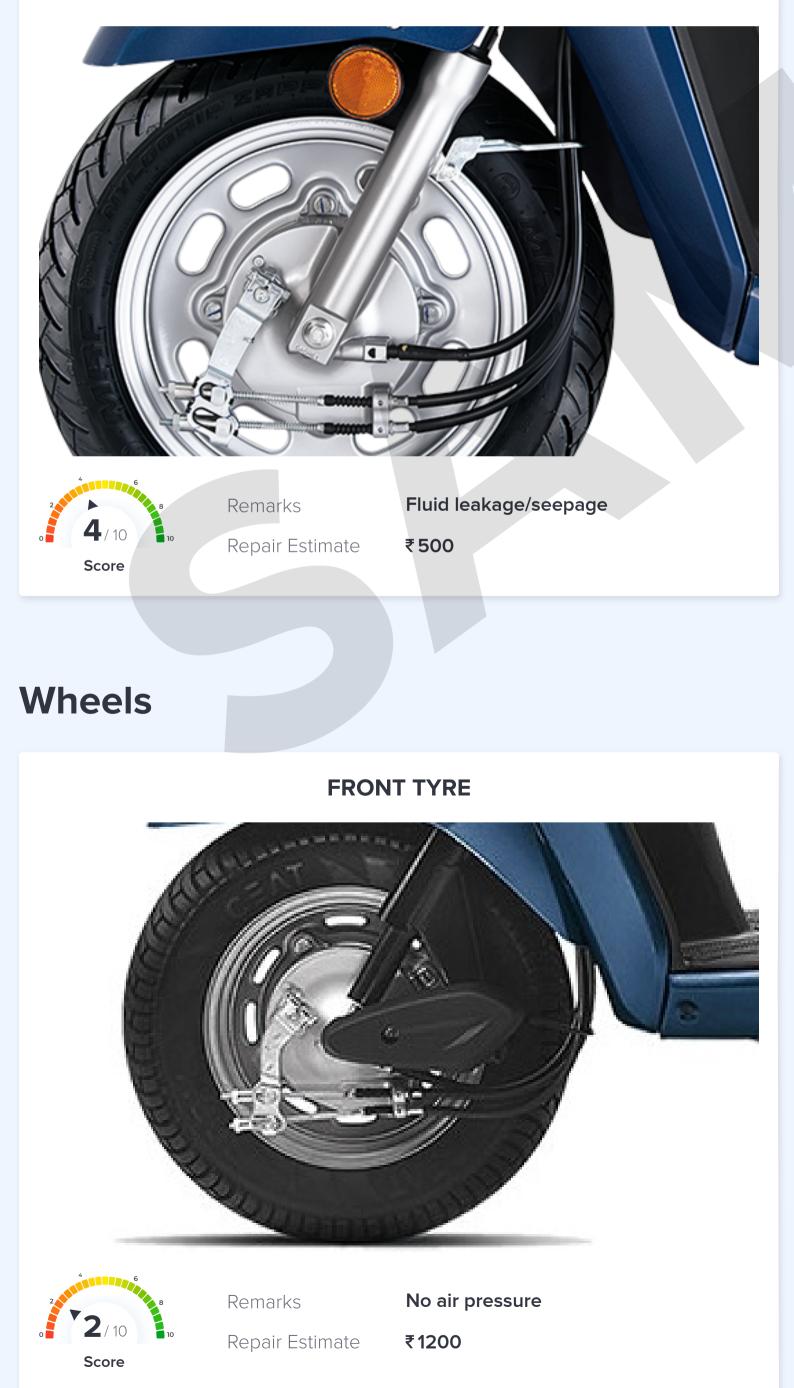

co

support@eco.com

#### Contact No. - 9650 08 08 08 (Toll Free)



Page 7/13







Objective Comprehensive

G

C





Order ID : 20588 Generated : 12 Feb 2022

# **NEED ATTENTION**

# **Vehicle Body**

HEAD LIGHT COVER





Remarks Major dents/scratches

Repair Estimate

## LEFT RUNNING BOARD





Major dents/scratches

Repair Estimate ₹600

Remarks

### TAIL LIGHT COVER

₹650



## Handlebar & Controls

### LH HANDLE GRIP



#### **RH HANDLE GRIP**









www.droom.in/eco

support@eco.com











Objective Comprehensive

G

C





Order ID : 20588 Generated : 12 Feb 2022

# **NEED ATTENTION**

# Lightings & Switches





**Broken/cracked** 

₹2000

Repair Estimate



**TAIL LIGHT** 



66

**Broken/cracked** 

Repair Estimate ₹1800

Remarks

## Performance

**FRONT SUSPENSION** 





www.droom.in/eco

support@eco.com









Unbiased Objective

Comprehensive





Order ID : 20588 Generated : 12 Feb 2022

# **Other Images**

HEAD LIGHT COVER



FRONT PANEL (APRON)



### FRONT FENDER/ MUDGUARD



FOOT BOARD



LEFT RUNNING BOARD



**CENTRE FRAME** 



#### **REAR LH SIDE PANEL**



**ENGINE COVER** 



LEFT SIDE FOOT REST



SIDE STAND



**CENTRE/ MAIN STAND** 





### TAIL LIGHT COVER



**REAR MUDGUARD** 



SILENCER/ MUFFLER





www.droom.in/eco

support@eco.com





Page 10/13







Comprehensive

C

Objective





Order ID : 20588 Generated : 12 Feb 2022

# **Other Images**

**REAR RH SIDE PANEL** 



**RIGHT RUNNING BOARD** 



**RIGHT SIDE FOOT REST** 



#### LH REAR VIEW MIRROR



**RH REAR VIEW MIRROR** 



FRONT BRAKE LEVER











**HEAD LIGHT**