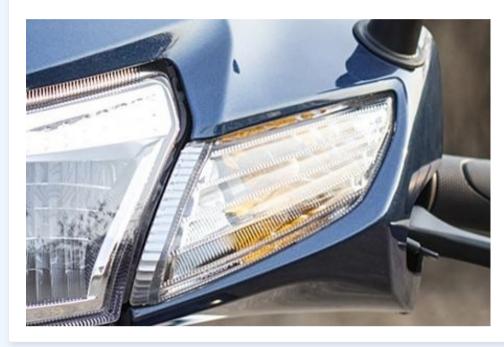

# **LIGHTINGS AND SWITCHES**

Lightings & Switches View and Condition

## Additional Checkpoints

| Self Starter is Working Properly?                | ~                    |
|--------------------------------------------------|----------------------|
| Light Switches are Working Properly?             | ×                    |
| Front RH Indicator is Working in Good Condition? | ~                    |
| Rear RH Indicator is Working in Good Condition?  | <ul> <li></li> </ul> |
| Battery is Working in Good Condition?            |                      |

| Ignition Switch is Working in Good Condition?    |  |
|--------------------------------------------------|--|
| Front LH Indicator is Working in Good Condition? |  |
| Rear LH Indicator is Working in Good Condition?  |  |
| Brake Light is Working in Good Condition?        |  |
|                                                  |  |