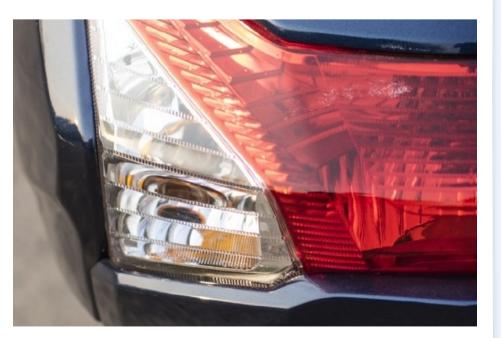

### TAIL LIGHT COVER

₹650

# Lightings & Switches

**Broken/cracked** 

₹2000

Repair Estimate

**TAIL LIGHT** 

66

**Broken/cracked** 

Repair Estimate ₹1800