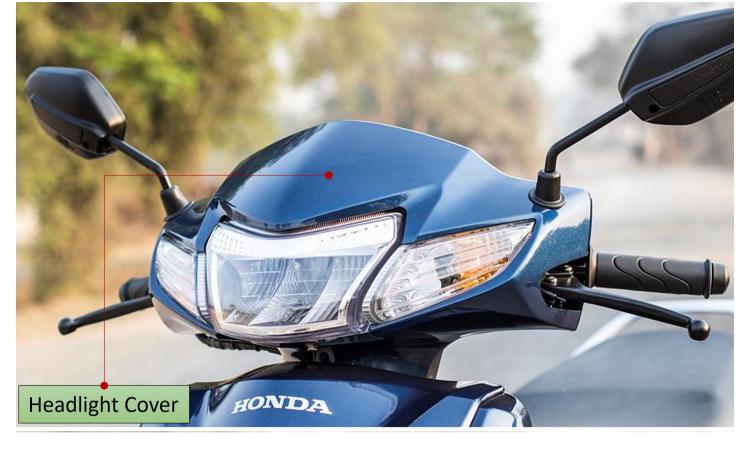

# **Vehicle Body**

HEAD LIGHT COVER

Remarks Major dents/scratches

Repair Estimate