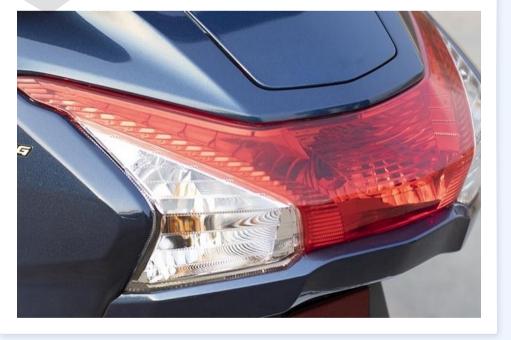

### TAIL LIGHT COVER

₹650

# Lightings & Switches

**Broken/cracked** 

₹2000

Repair Estimate

**TAIL LIGHT** 

66

**Broken/cracked** 

Repair Estimate ₹1800