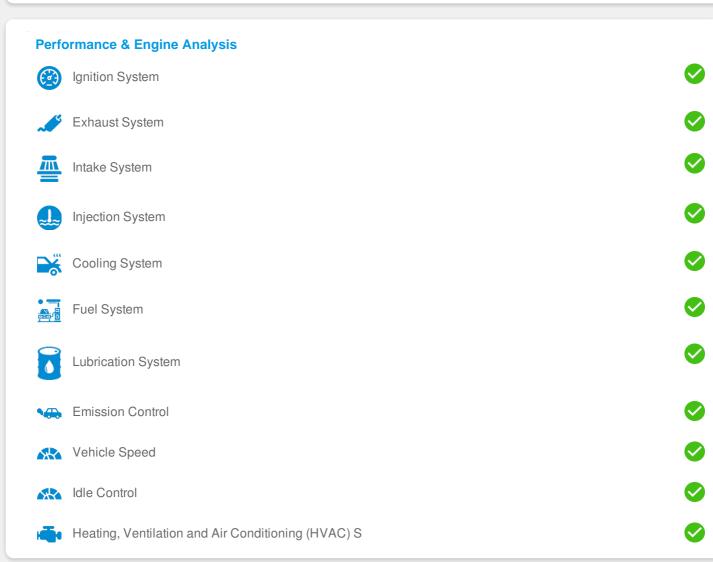

## ECO INSPECTION CERTIFICATE Custom

| Overall Score 9/10                                 |                     |
|----------------------------------------------------|---------------------|
| Electrical Subsystem Control                       |                     |
| Steering System                                    |                     |
| Charging System                                    |                     |
| Cruise Control System                              |                     |
| Computer System (PCM)                              |                     |
| Transmission Control Module (TCM) System           | <b>⊘</b>            |
| Air Fuel Control System                            | <b>⊘</b>            |
| Fuel Pump & Injector System                        |                     |
| Auxillary Emission Control                         | <b>Ø</b>            |
| Vehicle Speed, Idle control and other auxillary in | <b>②</b>            |
| Body Control Module                                | <b>②</b>            |
| Chassis                                            | <ul><li>✓</li></ul> |
| Communication Network System                       | <b>⊘</b>            |