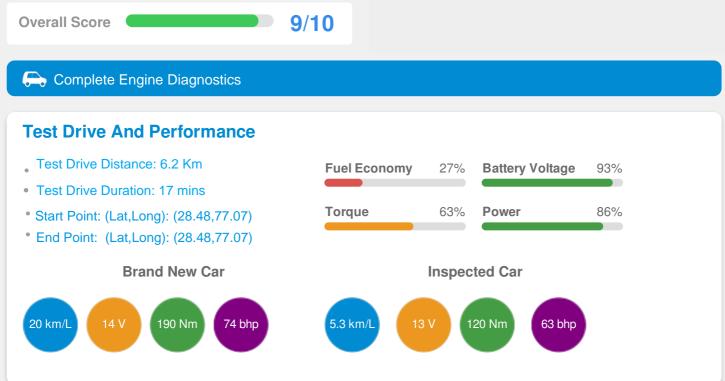

## ECO INSPECTION CERTIFICATE Custom

| Overall Score 9/10                                 |                     |
|----------------------------------------------------|---------------------|
| Electrical Subsystem Control                       |                     |
| Steering System                                    |                     |
| Charging System                                    |                     |
| Cruise Control System                              |                     |
| Computer System (PCM)                              |                     |
| Transmission Control Module (TCM) System           | <b>⊘</b>            |
| Air Fuel Control System                            | <b>⊘</b>            |
| Fuel Pump & Injector System                        |                     |
| Auxillary Emission Control                         | <b>Ø</b>            |
| Vehicle Speed, Idle control and other auxillary in | <b>②</b>            |
| Body Control Module                                | <b>②</b>            |
| Chassis                                            | <ul><li>✓</li></ul> |
| Communication Network System                       | <b>⊘</b>            |