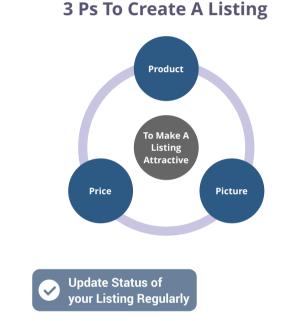

## Please remember the following points before creating the listing:

- Bulk upload listings
- Price an item to sell use OBV
- Score well in Droom Full Circle Trust Score
- Create quality listings
- Add more pictures to your listing
- Fill seller declaration
- Add accurate listing details
- Delete listings if not available
- Participate in marketing and promotion programs
- Participate in coupons and deals

Seller Should Regularly

Update Listing

You can also change the price and other information to make the listing more attractive.